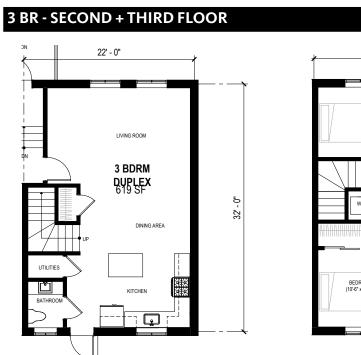

Powell Dr.
- Like green setback along Summit Hill Dr.
- Preserves the retaining wall along Summit Hill Dr.

- Lacks a park in the center
- The pedestrian bridge over First Creek would be safer as a vehicular bridge.
- Street grid seems disconnected.













































































### **RECREATION**

















### **PAVILIONS & KIOSKS**







### **KIDS ACTIVITIES**







### FIRST CREEK















### **OBSERVATION DECK**







### **COMMUNITY GARDEN**







### **TRAILS**







CRI/ IBI







### **PUBLIC ART**



















# TOWNHOMES







### 3 BR - GROUND FLOOR



### 3 BR - SECOND FLOOR











# TOWNHOMES OVER FLAT





### 1BR - GROUND FLOOR

















# TOWNHOMES OVER FLAT





### 1BR - GROUND FLOOR

















# SIX-FLAT - TYPE I





# FIRST - THIRD FLOOR













# SIX-FLAT - TYPE II



















# SIX-FLAT - CORNER



















# MID-RISE





### **GROUND FLOOR**















# MID-RISE





**GROUND FLOOR** 















# MID-RISE CORNER





### **GROUND FLOOR**















# MID-RISE CORNER





### **GROUND FLOOR**















# **GROCERY STORE**















#### Residential Building Types

# **TOWNHOUSE**























## OPTIONA CHEVRON PARK





























































#### OPTION A I CHEVRON PARK

#### **VIEW AT SUMMIT + NELSON**











# OPTION BITHE PROMENADE

































































#### OPTION B | THE PROMENADE

#### **VIEW AT SUMMIT + NELSON**