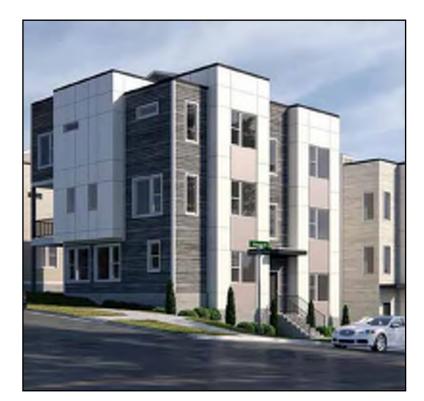

ll Dr.
- Like green setback along Summit Hill Dr.
- Preserves the retaining wall along Summit Hill Dr.

- Lacks a park in the center
- The pedestrian bridge over First Creek would be safer as a vehicular bridge.
- Street grid seems disconnected.













































































### **RECREATION**

















### **PAVILIONS & KIOSKS**







### **KIDS ACTIVITIES**







### FIRST CREEK















### **OBSERVATION DECK**







### **COMMUNITY GARDEN**







### **TRAILS**







CRI/ IBI







### **PUBLIC ART**



















# TOWNHOMES







### 3 BR - GROUND FLOOR



### 3 BR - SECOND FLOOR











# TOWNHOMES OVER FLAT





### 1BR - GROUND FLOOR

















# TOWNHOMES OVER FLAT





### 1BR - GROUND FLOOR

















# SIX-FLAT - TYPE I





# FIRST - THIRD FLOOR













# SIX-FLAT - TYPE II



















# SIX-FLAT - CORNER



















# MID-RISE





### **GROUND FLOOR**















# MID-RISE





**GROUND FLOOR** 















# MID-RISE CORNER





### **GROUND FLOOR**















# MID-RISE CORNER





### **GROUND FLOOR**















# **GROCERY STORE**















#### Residential Building Types

# **TOWNHOUSE**























## OPTIONA CHEVRON PARK





























































#### OPTION A I CHEVRON PARK

#### **VIEW AT SUMMIT + NELSON**











# OPTION BITHE PROMENADE

































































#### OPTION B | THE PROMENADE

#### **VIEW AT SUMMIT + NELSON**











#