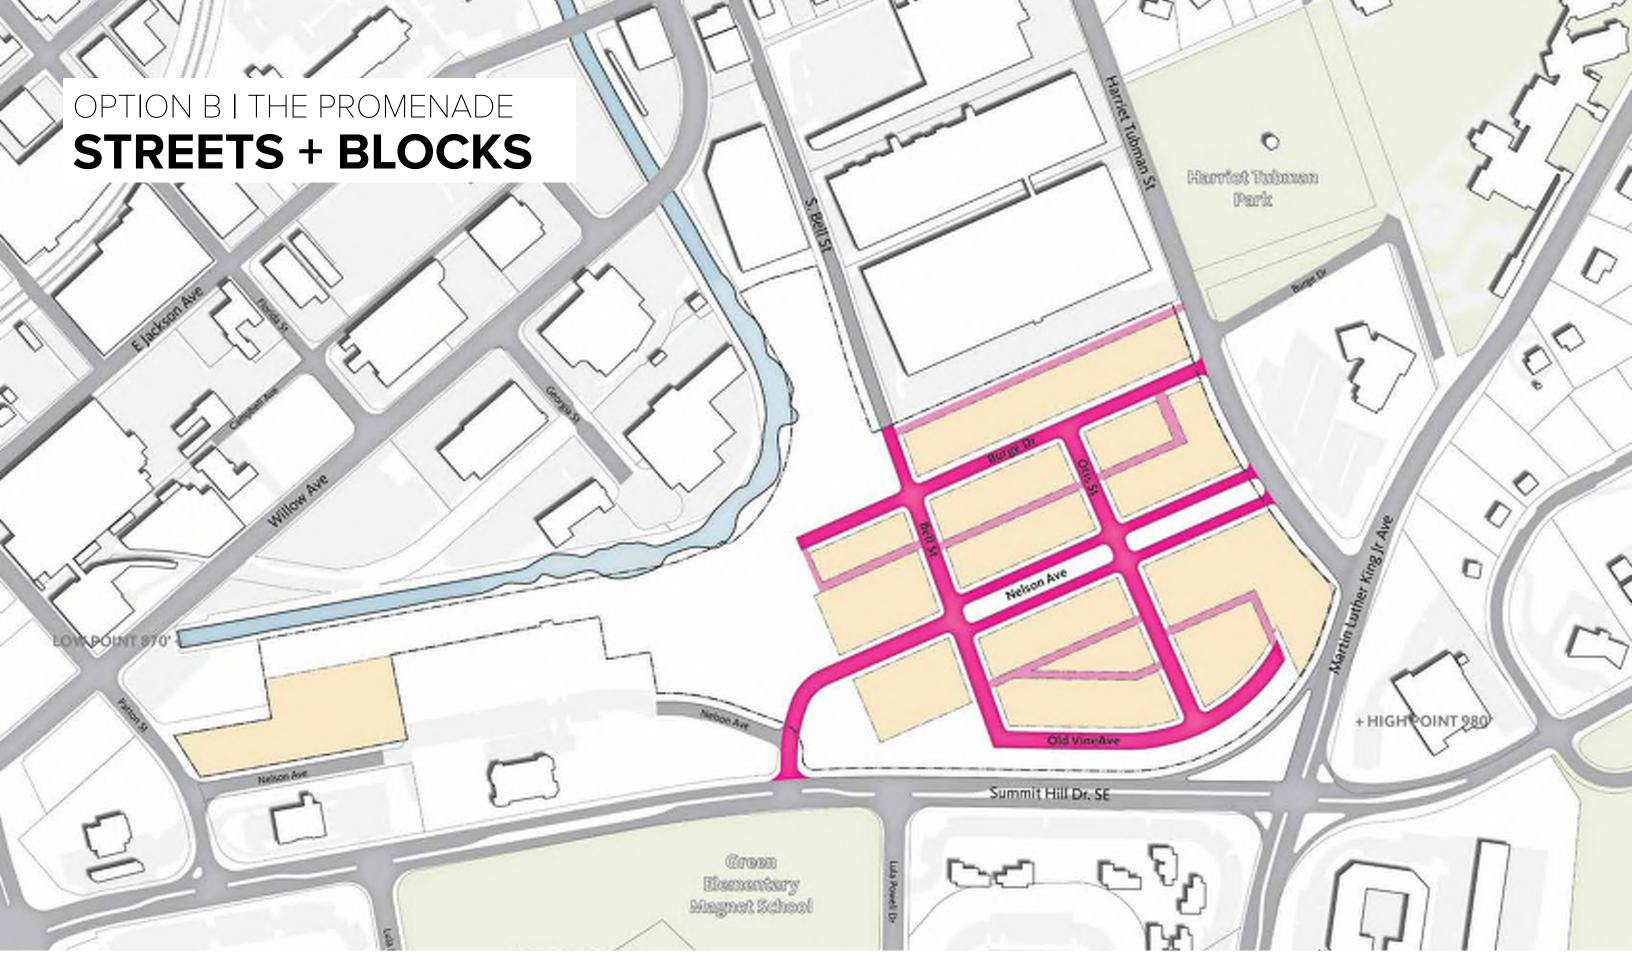

# TOWNHOMES OVER FLAT





### 1BR - GROUND FLOOR

















# TOWNHOMES OVER FLAT





### 1BR - GROUND FLOOR

















# SIX-FLAT - TYPE I





# FIRST - THIRD FLOOR













# SIX-FLAT - TYPE II



















# SIX-FLAT - CORNER



















# MID-RISE





### **GROUND FLOOR**















# MID-RISE





**GROUND FLOOR** 















# MID-RISE CORNER





### **GROUND FLOOR**















# MID-RISE CORNER





### **GROUND FLOOR**















# **GROCERY STORE**















#### Residential Building Types

# **TOWNHOUSE**























## OPTIONA CHEVRON PARK





























































#### OPTION A I CHEVRON PARK

#### **VIEW AT SUMMIT + NELSON**











# OPTION BITHE PROMENADE

































































#### OPTION B | THE PROMENADE

#### **VIEW AT SUMMIT + NELSON**











## OPTION C | FIRST CREEK BLVD,

































































#### OPTION C I FIRST CREEK BLVD.

#### **VIEW AT SUMMIT + NELSON**











## SMALL GROUP DISCUSSION: REVIEW 3 PLANS

- 1. What components do you like?
- 2. What compenents do you dislike?

### THANK YOU!

#### **NEXT MEETING**

COMMUNITY OPEN HOUSE #3

TOMORROW 4:30 P.M. - 7 P.M.

GREEN MAGNET ACADEMY

COMMUNITY OPEN HOUSE #4
WEEK OF APRIL 29
STAY TUNED FOR MORE INFORMATION!