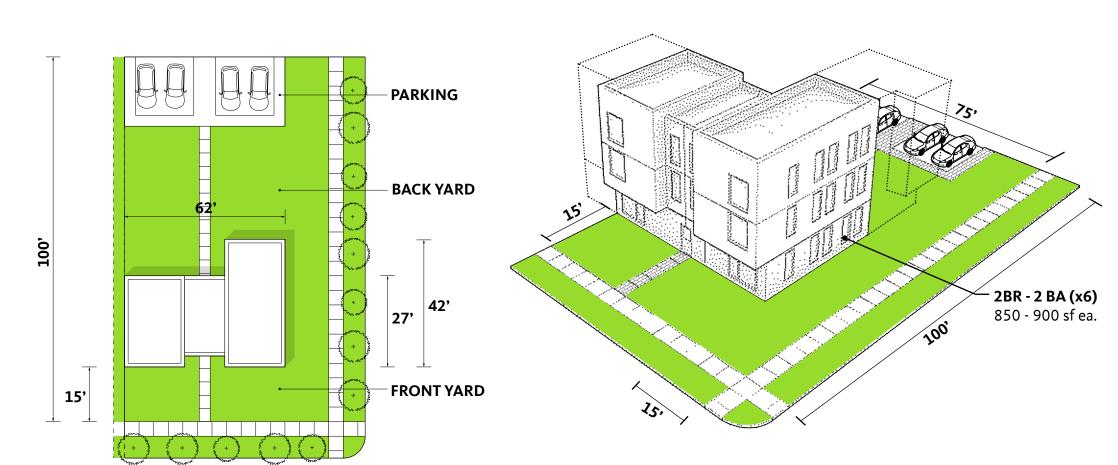

r
- The pedestrian bridge over First Creek would be safer as a vehicular bridge.
- Street grid seems disconnected.













































































### **RECREATION**

















### **PAVILIONS & KIOSKS**







### **KIDS ACTIVITIES**







### FIRST CREEK















### **OBSERVATION DECK**







### **COMMUNITY GARDEN**







### **TRAILS**







CRI/ IBI







### **PUBLIC ART**



















# TOWNHOMES







### 3 BR - GROUND FLOOR



### 3 BR - SECOND FLOOR











# TOWNHOMES OVER FLAT





### 1BR - GROUND FLOOR

















# TOWNHOMES OVER FLAT





### 1BR - GROUND FLOOR

















# SIX-FLAT - TYPE I





# FIRST - THIRD FLOOR













# SIX-FLAT - TYPE II



















# SIX-FLAT - CORNER



















# MID-RISE





### **GROUND FLOOR**















# MID-RISE





**GROUND FLOOR** 















# MID-RISE CORNER





### **GROUND FLOOR**















# MID-RISE CORNER





### **GROUND FLOOR**















# **GROCERY STORE**















#### Residential Building Types

# **TOWNHOUSE**























## OPTIONA CHEVRON PARK





























































#### OPTION A I CHEVRON PARK

#### **VIEW AT SUMMIT + NELSON**











# OPTION BITHE PROMENADE

































































#### OPTION B | THE PROMENADE

#### **VIEW AT SUMMIT + NELSON**











## OPTION C | FIRST CREEK BLVD,

































































#### OPTION C I FIRST CREEK BLVD.