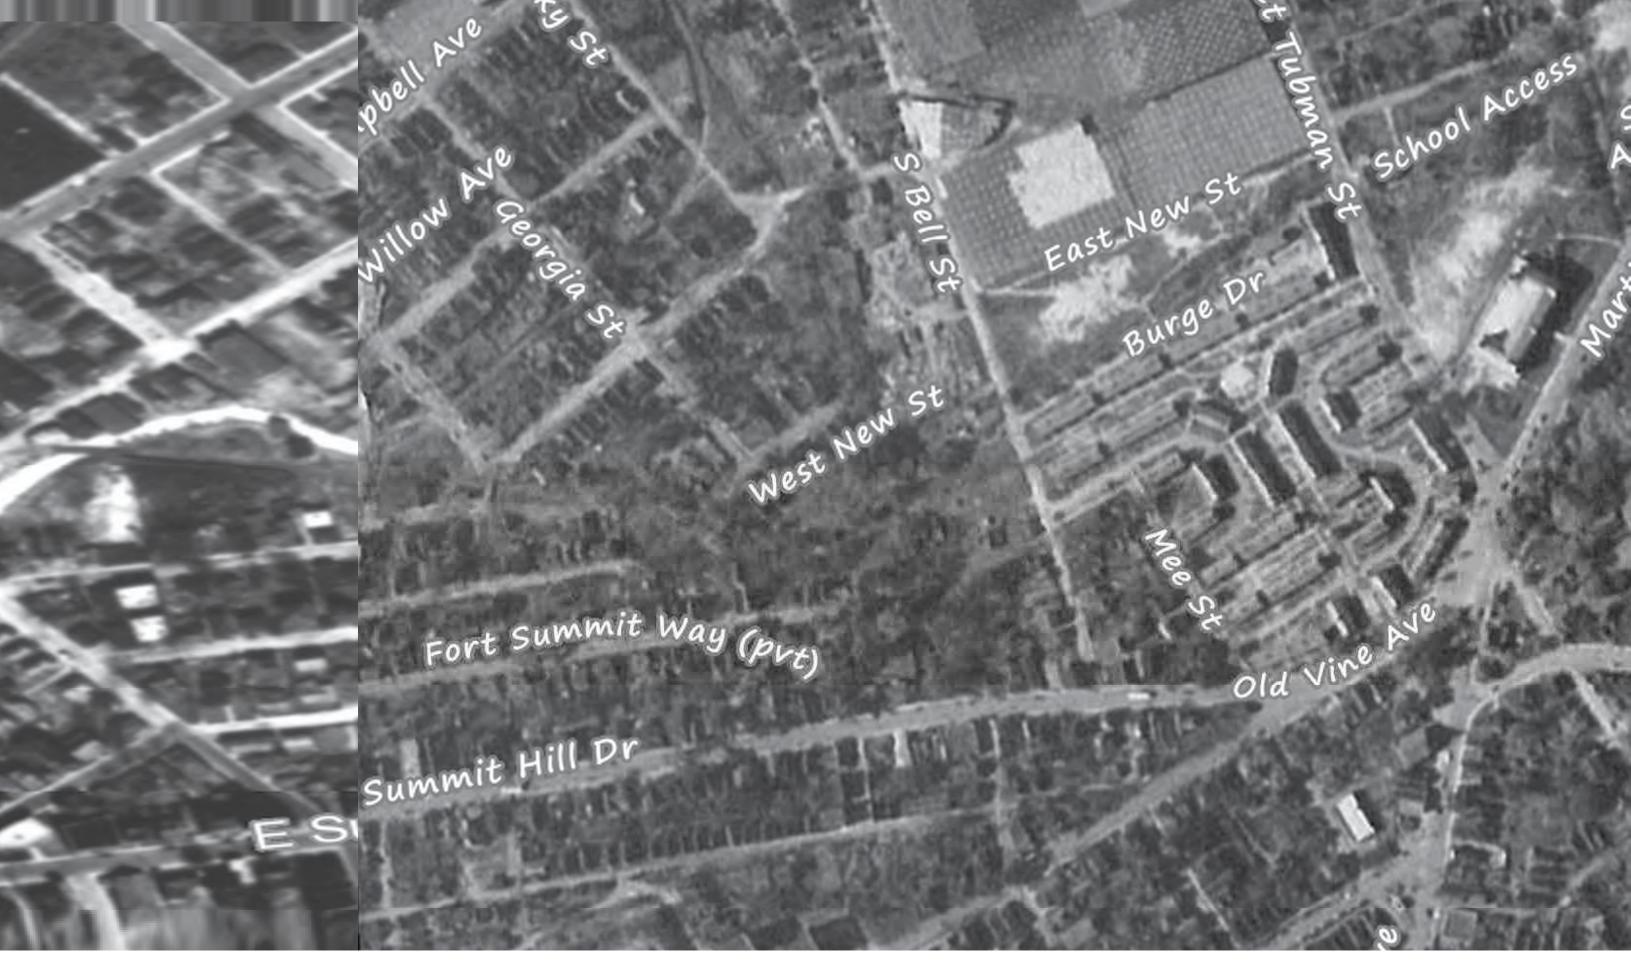

# WHAT WE HEARD

Resident Meeting
Stakeholder Meeting
Open House

February 26, 2019 February 26, 2019 February 27, 2019

- Georgia Street Connection to Old City.
- Buildings fronting Summit Hill Drive.

- Lacks green connection between Harriet Tubman Park and First Creek.
- Georgia Street, make it a promenade.
- Georgia Street bridge across First Creek might encourage cut-through traffic.

- Connecting Bell Street to Nelson Street at Summit. Larger park along First Creek, too much green. Grade is less steep.
- First Creek Park. Compliments Harriett Tubman Park.

- The pedestrian bridge over First Creek would be safer as a vehicular bridge.

- Promenade connections to schools.
- Like promenade look, but will it take development Add more green to each block potential?

- Want more development along First Creek

- Like the park on Harriet Tubman St.
- Like connecting Bell St. to Lula Powell Dr.
- Like green setback along Summit Hill Dr.
- Preserves the retaining wall along Summit Hill Dr.

- Lacks a park in the center
- The pedestrian bridge over First Creek would be safer as a vehicular bridge.
- Street grid seems disconnected.