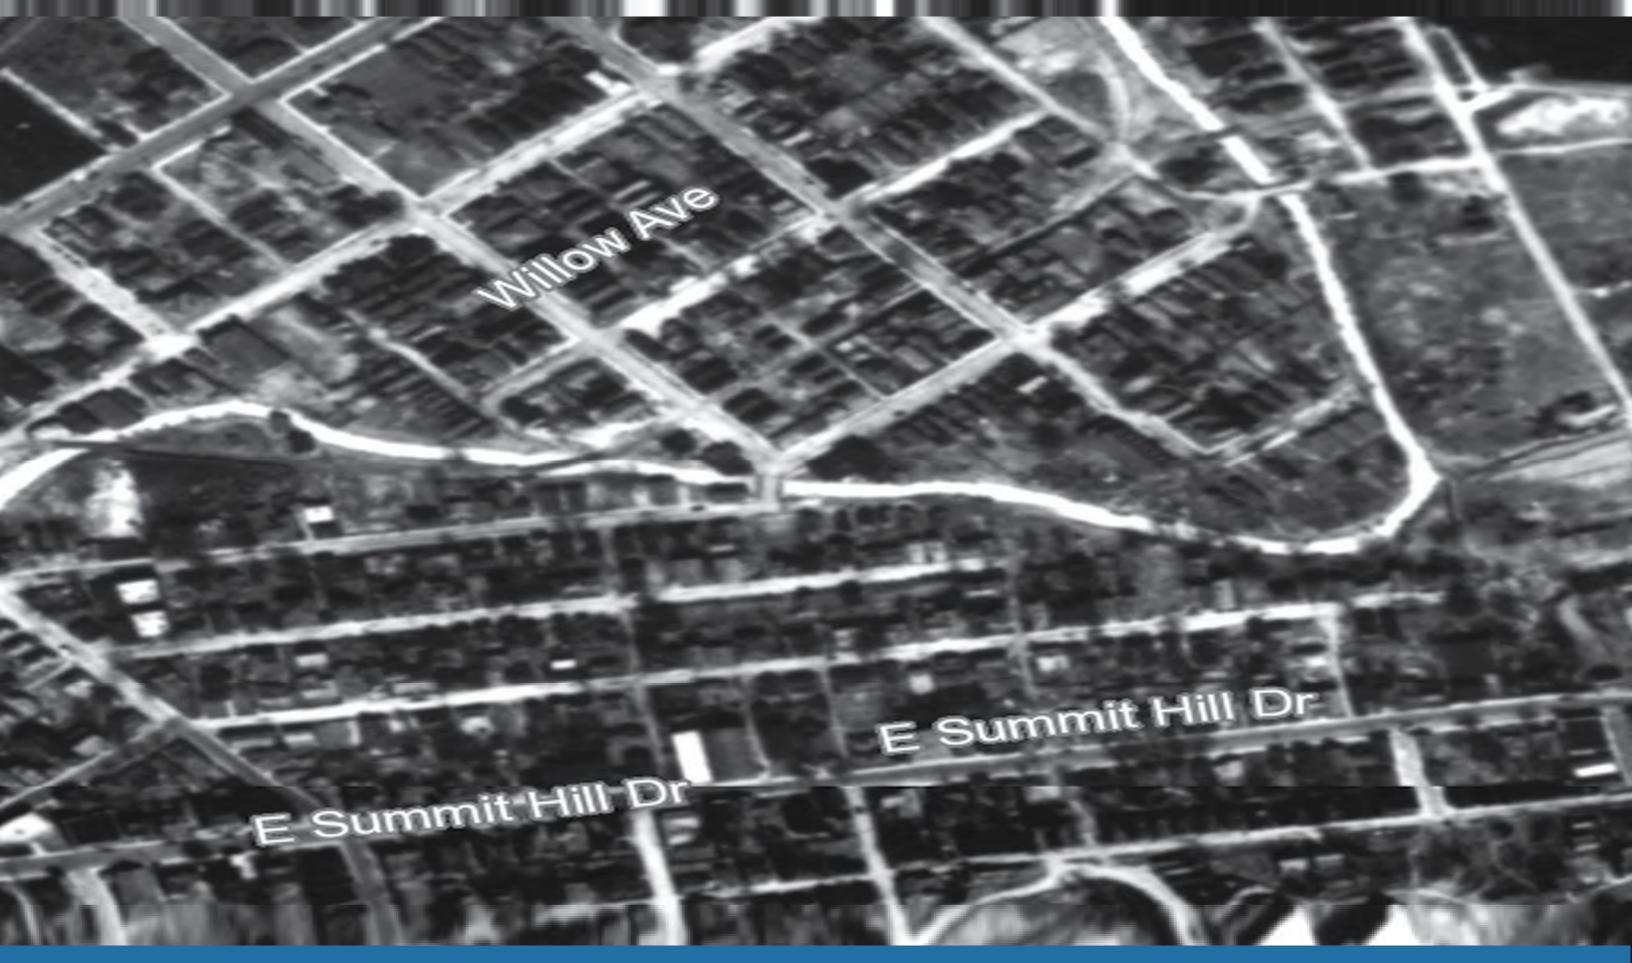

# WHAT WE HEARD

Resident Meeting
Stakeholder Meeting
Open House

February 26, 2019 February 26, 2019 February 27, 2019

- Georgia Street Connection to Old City.
- Buildings fronting Summit Hill Drive.

- Lacks green connection between Harriet Tubman Park and First Creek.
- Georgia Street, make it a promenade.
- Georgia Street bridge across First Creek might encourage cut-through traffic.

- Connecting Bell Street to Nelson Street at Summit. Larger park along First Creek, too much green. Grade is less steep.
- First Creek Park. Compliments Harriett Tubman Park.

- The pedestrian bridge over First Creek would be safer as a vehicular bridge.

- Promenade connections to schools.
- Like promenade look, but will it take development Add more green to each block potential?

- Want more development along First Creek

- Like the park on Harriet Tubman St.
- Like connecting Bell St. to Lula Powell Dr.
- Like green setback along Summit Hill Dr.
- Preserves the retaining wall along Summit Hill Dr.

- Lacks a park in the center
- The pedestrian bridge over First Creek would be safer as a vehicular bridge.
- Street grid seems disconnected.