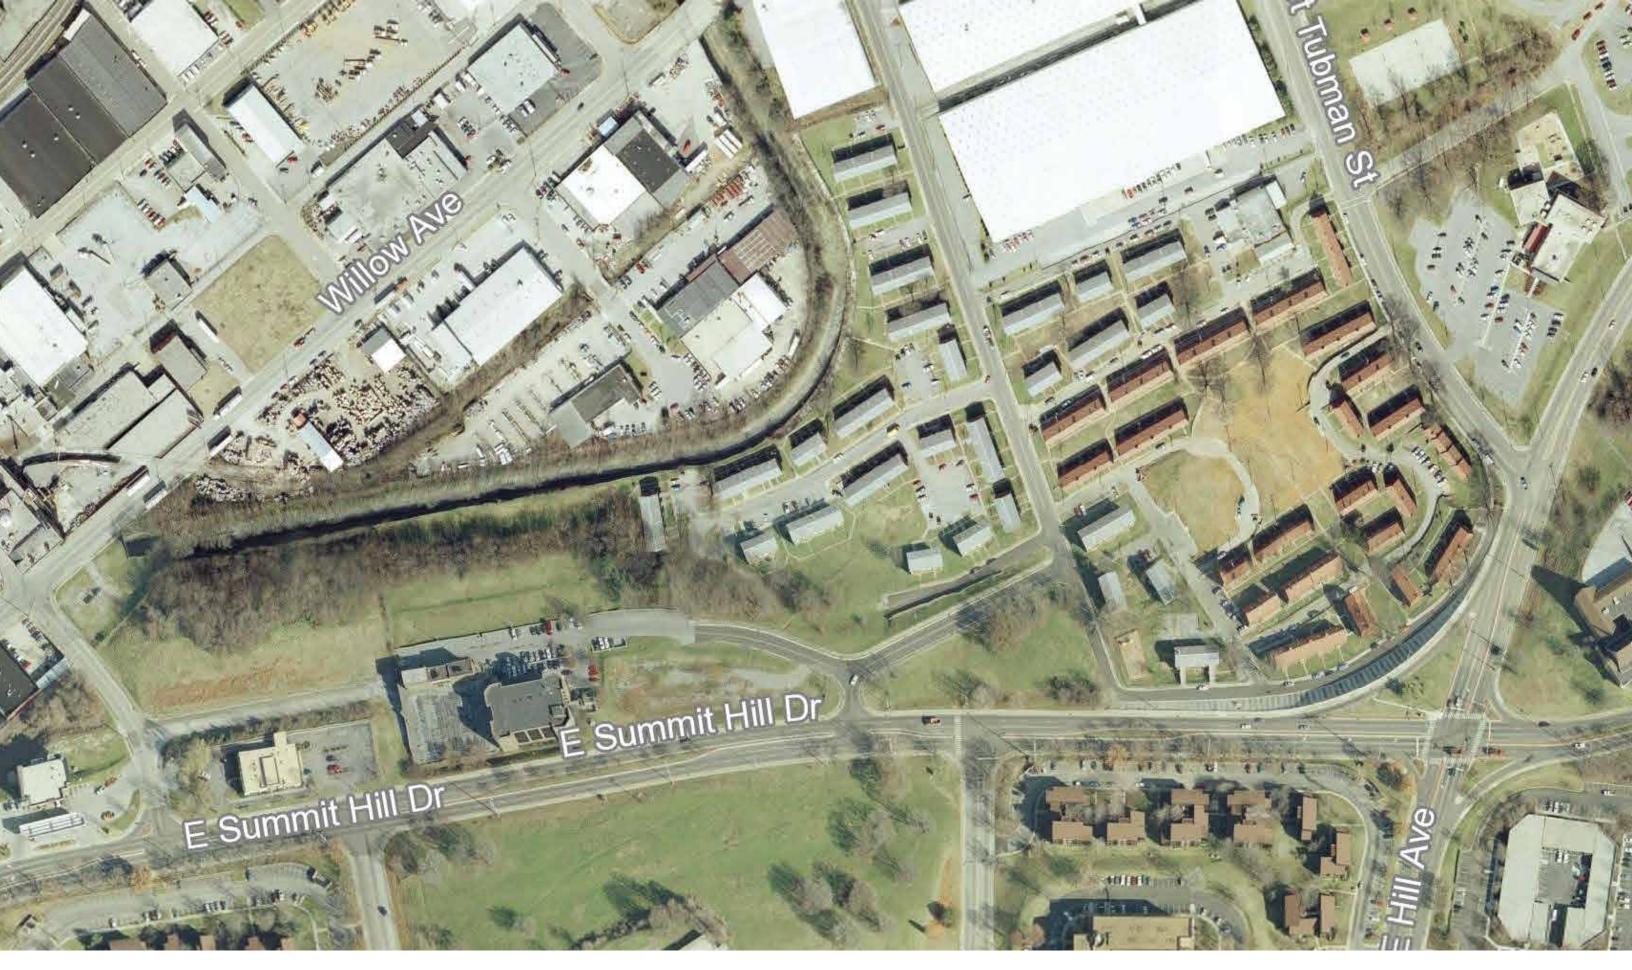

# WHAT WE HEARD

Resident Meeting
Stakeholder Meeting
Open House

February 26, 2019 February 26, 2019 February 27, 2019

- Georgia Street Connection to Old City.
- Buildings fronting Summit Hill Drive.

- Lacks green connection between Harriet Tubman Park and First Creek.
- Georgia Street, make it a promenade.
- Georgia Street bridge across First Creek might encourage cut-through traffic.

- Connecting Bell Street to Nelson Street at Summit. Larger park along First Creek, too much green. Grade is less steep.
- First Creek Park. Compliments Harriett Tubman Park.

- The pedestrian bridge over First Creek would be safer as a vehicular bridge.

- Promenade connections to schools.
- Like promenade look, but will it take development Add more green to each block potential?

- Want more development along First Creek

- Like the park on Harriet Tubman St.
- Like connecting Bell St. to Lula Powell Dr.
- Like green setback along Summit Hill Dr.
- Preserves the retaining wall along Summit Hill Dr.

- Lacks a park in the center
- The pedestrian bridge over First Creek would be safer as a vehicular bridge.
- Street grid seems disconnected.