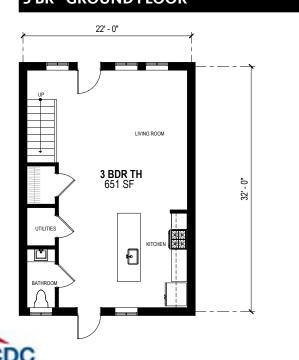

reen to each block potential?

- Want more development along First Creek











- Like the park on Harriet Tubman St.
- Like connecting Bell St. to Lula Powell Dr.
- Like green setback along Summit Hill Dr.
- Preserves the retaining wall along Summit Hill Dr.

- Lacks a park in the center
- The pedestrian bridge over First Creek would be safer as a vehicular bridge.
- Street grid seems disconnected.













































































### **RECREATION**

















### **PAVILIONS & KIOSKS**







### **KIDS ACTIVITIES**







### FIRST CREEK















### **OBSERVATION DECK**







### **COMMUNITY GARDEN**







### **TRAILS**







CRI/ IBI







### **PUBLIC ART**



















# TOWNHOMES







### 3 BR - GROUND FLOOR



### 3 BR - SECOND FLOOR











# TOWNHOMES OVER FLAT





### 1BR - GROUND FLOOR

















# TOWNHOMES OVER FLAT





### 1BR - GROUND FLOOR

















# SIX-FLAT - TYPE I





# FIRST - THIRD FLOOR













# SIX-FLAT - TYPE II



















# SIX-FLAT - CORNER



















# MID-RISE





### **GROUND FLOOR**















# MID-RISE





**GROUND FLOOR** 















# MID-RISE CORNER





### **GROUND FLOOR**















# MID-RISE CORNER





### **GROUND FLOOR**















# **GROCERY STORE**















#### Residential Building Types

# **TOWNHOUSE**























## OPTIONA CHEVRON PARK





























































#### OPTION A I CHEVRON PARK

#### **VIEW AT SUMMIT + NELSON**











# OPT