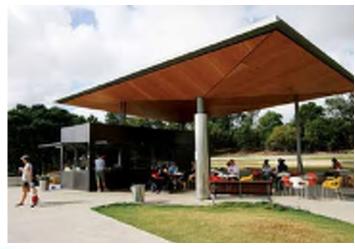

eep.
- First Creek Park. Compliments Harriett Tubman Park.

- The pedestrian bridge over First Creek would be safer as a vehicular bridge.











- Promenade connections to schools.
- Like promenade look, but will it take development Add more green to each block potential?

- Want more development along First Creek











- Like the park on Harriet Tubman St.
- Like connecting Bell St. to Lula Powell Dr.
- Like green setback along Summit Hill Dr.
- Preserves the retaining wall along Summit Hill Dr.

- Lacks a park in the center
- The pedestrian bridge over First Creek would be safer as a vehicular bridge.
- Street grid seems disconnected.













































































### **RECREATION**

















### **PAVILIONS & KIOSKS**







### **KIDS ACTIVITIES**







### FIRST CREEK















### **OBSERVATION DECK**







### **COMMUNITY GARDEN**







### **TRAILS**







CRI/ IBI







### **PUBLIC ART**



















# TOWNHOMES







### 3 BR - GROUND FLOOR



### 3 BR - SECOND FLOOR











# TOWNHOMES OVER FLAT





### 1BR - GROUND FLOOR

















# TOWNHOMES OVER FLAT





### 1BR - GROUND FLOOR

















# SIX-FLAT - TYPE I





# FIRST - THIRD FLOOR













# SIX-FLAT - TYPE II



















# SIX-FLAT - CORNER



















# MID-RISE





### **GROUND FLOOR**















# MID-RISE





**GROUND FLOOR** 















# MID-RISE CORNER





### **GROUND FLOOR**















# MID-RISE CORNER





### **GROUND FLOOR**















# **GROCERY STORE**