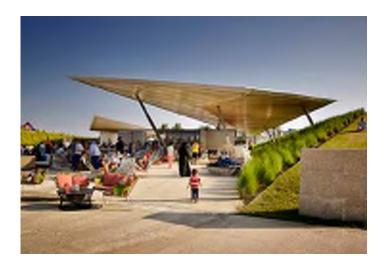

s steep.
- First Creek Park. Compliments Harriett Tubman Park.

- The pedestrian bridge over First Creek would be safer as a vehicular bridge.











- Promenade connections to schools.
- Like promenade look, but will it take development Add more green to each block potential?

- Want more development along First Creek











- Like the park on Harriet Tubman St.
- Like connecting Bell St. to Lula Powell Dr.
- Like green setback along Summit Hill Dr.
- Preserves the retaining wall along Summit Hill Dr.

- Lacks a park in the center
- The pedestrian bridge over First Creek would be safer as a vehicular bridge.
- Street grid seems disconnected.













































































### **RECREATION**

















### **PAVILIONS & KIOSKS**







### **KIDS ACTIVITIES**







### FIRST CREEK















### **OBSERVATION DECK**







### **COMMUNITY GARDEN**







### **TRAILS**







CRI/ IBI







### **PUBLIC ART**



















# TOWNHOMES







### 3 BR - GROUND FLOOR



### 3 BR - SECOND FLOOR











# TOWNHOMES OVER FLAT





### 1BR - GROUND FLOOR

















# TOWNHOMES OVER FLAT





### 1BR - GROUND FLOOR

















# SIX-FLAT - TYPE I





# FIRST - THIRD FLOOR













# SIX-FLAT - TYPE II



















# SIX-FLAT - CORNER



















# MID-RISE





### **GROUND FLOOR**















# MID-RISE





**GROUND FLOOR** 















# MID-RISE CORNER





### **GROUND FLOOR**















# MID-RISE CORNER





### **GROUND FLOOR**















# **GROCERY STORE**