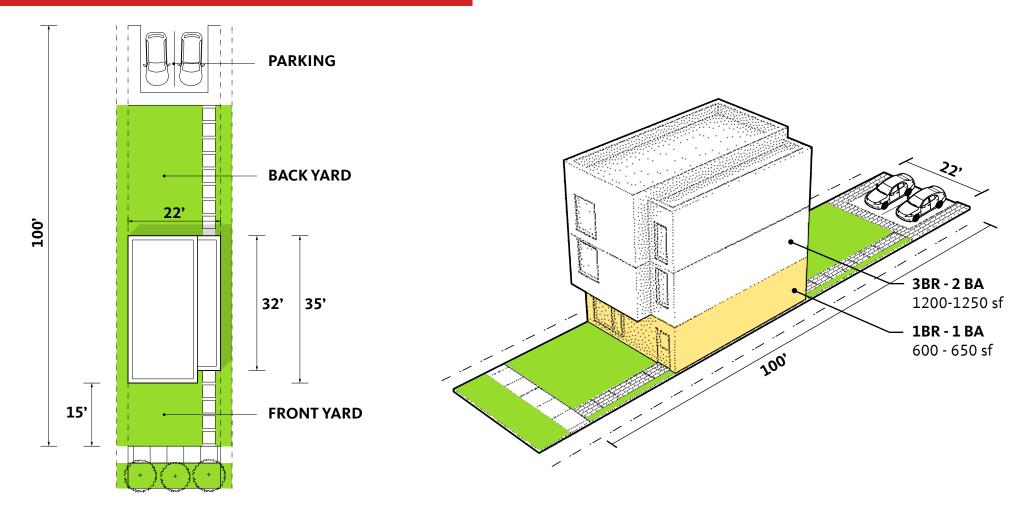

First Creek











- Like the park on Harriet Tubman St.
- Like connecting Bell St. to Lula Powell Dr.
- Like green setback along Summit Hill Dr.
- Preserves the retaining wall along Summit Hill Dr.

- Lacks a park in the center
- The pedestrian bridge over First Creek would be safer as a vehicular bridge.
- Street grid seems disconnected.













































































### **RECREATION**

















### **PAVILIONS & KIOSKS**







### **KIDS ACTIVITIES**







### FIRST CREEK















### **OBSERVATION DECK**







### **COMMUNITY GARDEN**







### **TRAILS**







CRI/ IBI







### **PUBLIC ART**



















# TOWNHOMES







### 3 BR - GROUND FLOOR



### 3 BR - SECOND FLOOR











# TOWNHOMES OVER FLAT





### 1BR - GROUND FLOOR

















# TOWNHOMES OVER FLAT





### 1BR - GROUND FLOOR

















# SIX-FLAT - TYPE I





# FIRST - THIRD FLOOR













# SIX-FLAT - TYPE II



















# SIX-FLAT - CORNER



















# MID-RISE





### **GROUND FLOOR**















# MID-RISE





**GROUND FLOOR** 















# MID-RISE CORNER





### **GROUND FLOOR**















# MID-RISE CORNER





### **GROUND FLOOR**















# **GROCERY STORE**















#### Residential Building Types

# **TOWNHOUSE**























## OPTIONA CHEVRON PARK





























































#### OPTION A I CHEVRON PARK

#### **VIEW AT SUMMIT + NELSON**











# OPTION BITHE PROMENADE