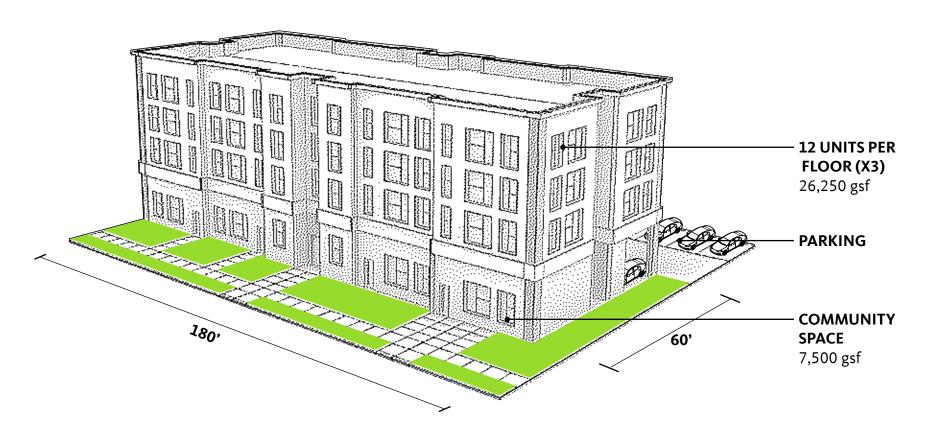

First Creek would be safer as a vehicular bridge.
- Street grid seems disconnected.













































































### **RECREATION**

















### **PAVILIONS & KIOSKS**







### **KIDS ACTIVITIES**







### FIRST CREEK















### **OBSERVATION DECK**







### **COMMUNITY GARDEN**







### **TRAILS**







CRI/ IBI







### **PUBLIC ART**



















# TOWNHOMES







### 3 BR - GROUND FLOOR



### 3 BR - SECOND FLOOR











# TOWNHOMES OVER FLAT





### 1BR - GROUND FLOOR

















# TOWNHOMES OVER FLAT





### 1BR - GROUND FLOOR

















# SIX-FLAT - TYPE I





# FIRST - THIRD FLOOR













# SIX-FLAT - TYPE II



















# SIX-FLAT - CORNER



















# MID-RISE





### **GROUND FLOOR**















# MID-RISE





**GROUND FLOOR** 















# MID-RISE CORNER





### **GROUND FLOOR**















# MID-RISE CORNER





### **GROUND FLOOR**















# **GROCERY STORE**















#### Residential Building Types

# **TOWNHOUSE**























## OPTIONA CHEVRON PARK





























































#### OPTION A I CHEVRON PARK

#### **VIEW AT SUMMIT + NELSON**











# OPTION BITHE PROMENADE

































































#### OPTION B | THE PROMENADE

#### **VIEW AT SUMMIT + NELSON**











## OPTION C | FIRST CREEK BLVD,

































































#### OPTION C I FIRST CREEK BLVD.

#### **VIEW AT SUMMIT + NELSON