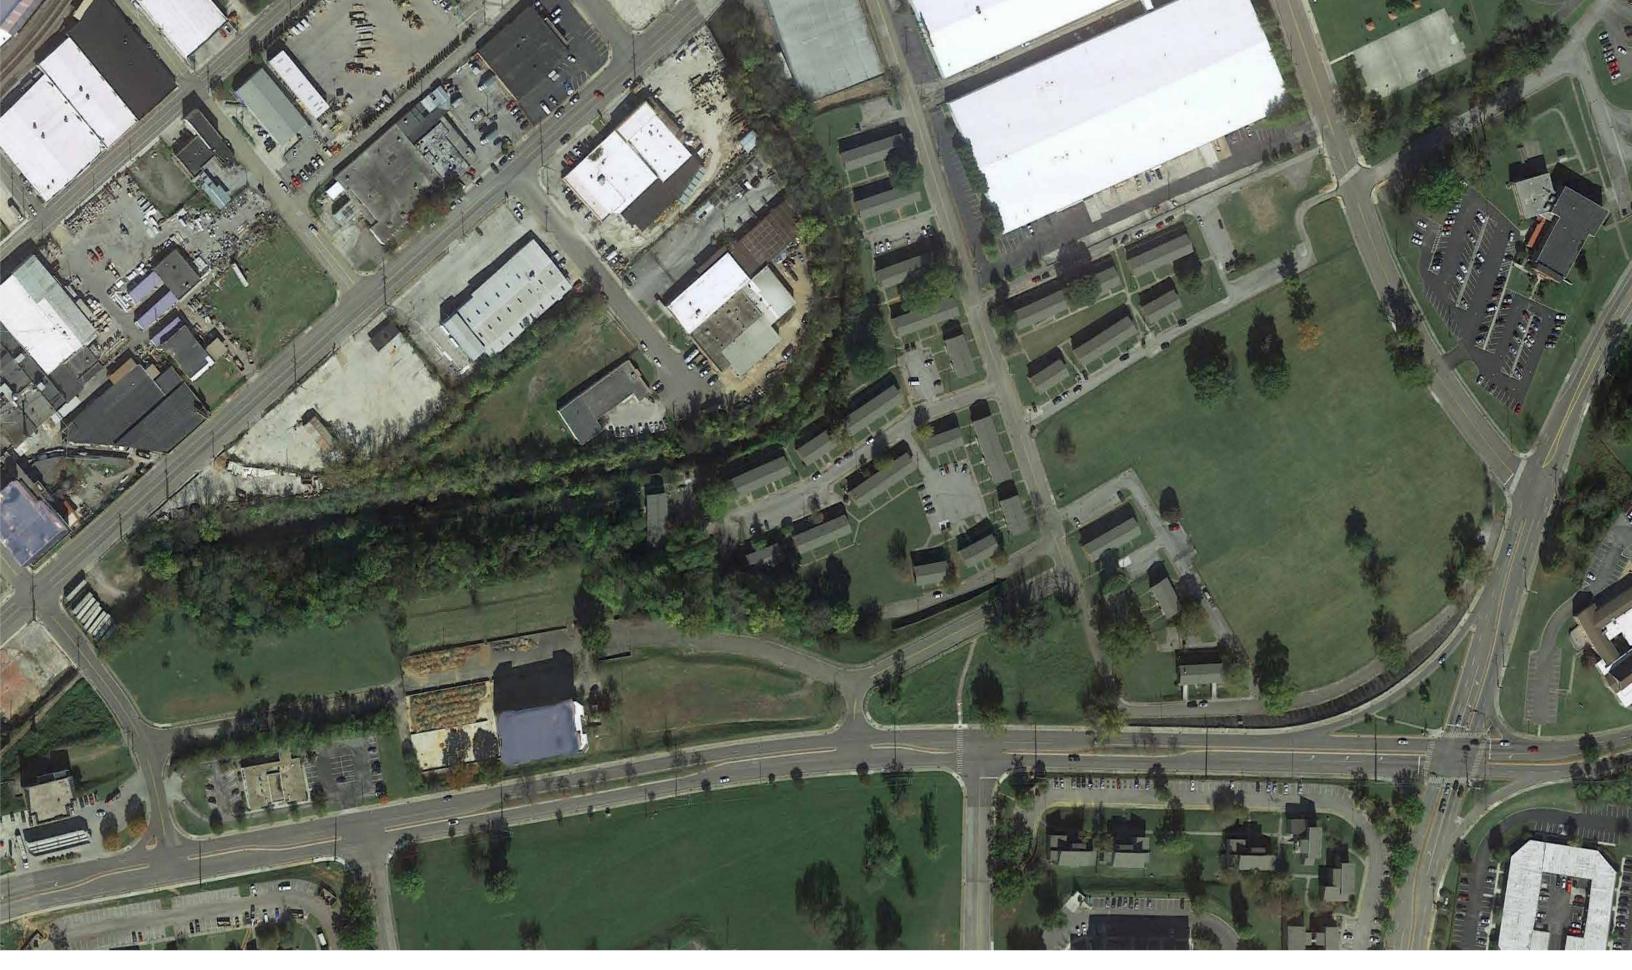

# WHAT WE HEARD

Resident Meeting
Stakeholder Meeting
Open House

February 26, 2019 February 26, 2019 February 27, 2019

- Georgia Street Connection to Old City.
- Buildings fronting Summit Hill Drive.

- Lacks green connection between Harriet Tubman Park and First Creek.
- Georgia Street, make it a promenade.
- Georgia Street bridge across First Creek might encourage cut-through traffic.

- Connecting Bell Street to Nelson Street at Summit. Larger park along First Creek, too much green. Grade is less steep.
- First Creek Park. Compliments Harriett Tubman Park.

- The pedestrian bridge over First Creek would be safer as a vehicular bridge.

- Promenade connections to schools.
- Like promenade look, but will it take development Add more green to each block potential?

- Want more development along First Creek

- Like the park on Harriet Tubman St.
- Like connecting Bell St. to Lula Powell Dr.
- Like green setback along Summit Hill Dr.
- Preserves the retaining wall along Summit Hill Dr.

- Lacks a park in the center
- The pedestrian bridge over First Creek would be safer as a vehicular bridge.
- Street grid seems disconnected.