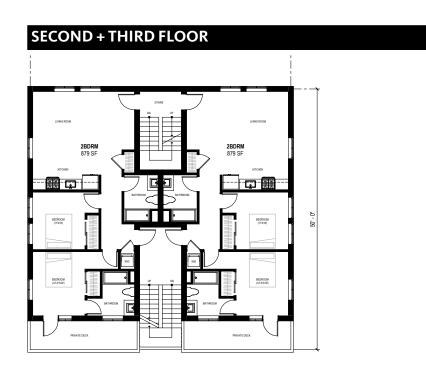

ves the retaining wall along Summit Hill Dr.

- Lacks a park in the center
- The pedestrian bridge over First Creek would be safer as a vehicular bridge.
- Street grid seems disconnected.













































































### **RECREATION**

















### **PAVILIONS & KIOSKS**







### **KIDS ACTIVITIES**







### FIRST CREEK















### **OBSERVATION DECK**







### **COMMUNITY GARDEN**







### **TRAILS**







CRI/ IBI







### **PUBLIC ART**



















# TOWNHOMES







### 3 BR - GROUND FLOOR



### 3 BR - SECOND FLOOR











# TOWNHOMES OVER FLAT





### 1BR - GROUND FLOOR

















# TOWNHOMES OVER FLAT





### 1BR - GROUND FLOOR

















# SIX-FLAT - TYPE I





# FIRST - THIRD FLOOR













# SIX-FLAT - TYPE II



















# SIX-FLAT - CORNER



















# MID-RISE





### **GROUND FLOOR**















# MID-RISE





**GROUND FLOOR** 















# MID-RISE CORNER





### **GROUND FLOOR**















# MID-RISE CORNER





### **GROUND FLOOR**















# **GROCERY STORE**















#### Residential Building Types

# **TOWNHOUSE**























## OPTIONA CHEVRON PARK





























































#### OPTION A I CHEVRON PARK

#### **VIEW AT SUMMIT + NELSON**











# OPTION BITHE PROMENADE

































































#### OPTION B | THE PROMENADE

#### **VIEW AT SUMMIT + NELSON**











## OPTION C | FIRST CREEK BLVD,