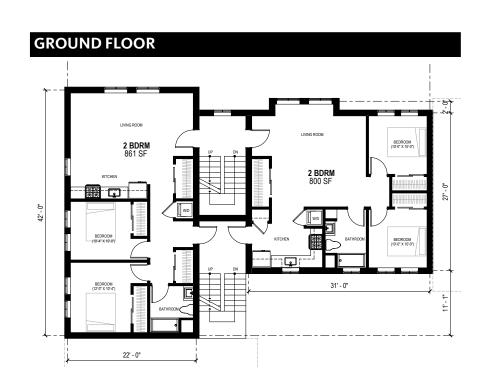

e pedestrian bridge over First Creek would be safer as a vehicular bridge.
- Street grid seems disconnected.













































































### **RECREATION**

















### **PAVILIONS & KIOSKS**







### **KIDS ACTIVITIES**







### FIRST CREEK















### **OBSERVATION DECK**







### **COMMUNITY GARDEN**







### **TRAILS**







CRI/ IBI







### **PUBLIC ART**



















# TOWNHOMES







### 3 BR - GROUND FLOOR



### 3 BR - SECOND FLOOR











# TOWNHOMES OVER FLAT





### 1BR - GROUND FLOOR

















# TOWNHOMES OVER FLAT





### 1BR - GROUND FLOOR

















# SIX-FLAT - TYPE I





# FIRST - THIRD FLOOR













# SIX-FLAT - TYPE II



















# SIX-FLAT - CORNER



















# MID-RISE





### **GROUND FLOOR**















# MID-RISE





**GROUND FLOOR** 















# MID-RISE CORNER





### **GROUND FLOOR**















# MID-RISE CORNER





### **GROUND FLOOR**















# **GROCERY STORE**















#### Residential Building Types

# **TOWNHOUSE**























## OPTIONA CHEVRON PARK





























































#### OPTION A I CHEVRON PARK

#### **VIEW AT SUMMIT + NELSON**











# OPTION BITHE PROMENADE

































































#### OPTION B | THE PROMENADE

#### **VIEW AT SUMMIT + NELSON**











## OPTION C | FIRST CREEK BLVD,

































































#### OPTION C I FIRST CREEK BLVD.

#### *