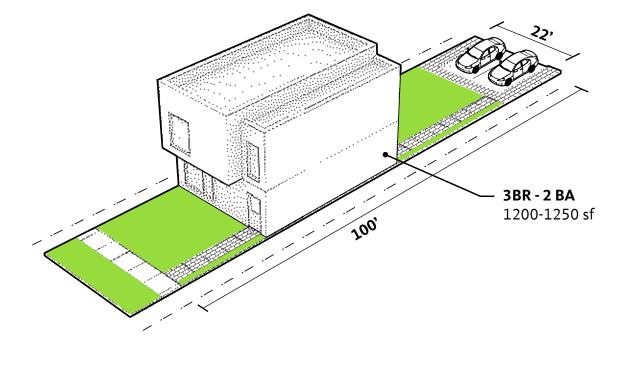

t take development Add more green to each block potential?

- Want more development along First Creek











- Like the park on Harriet Tubman St.
- Like connecting Bell St. to Lula Powell Dr.
- Like green setback along Summit Hill Dr.
- Preserves the retaining wall along Summit Hill Dr.

- Lacks a park in the center
- The pedestrian bridge over First Creek would be safer as a vehicular bridge.
- Street grid seems disconnected.













































































### **RECREATION**

















### **PAVILIONS & KIOSKS**







### **KIDS ACTIVITIES**







### FIRST CREEK















### **OBSERVATION DECK**







### **COMMUNITY GARDEN**







### **TRAILS**







CRI/ IBI







### **PUBLIC ART**



















# TOWNHOMES







### 3 BR - GROUND FLOOR



### 3 BR - SECOND FLOOR











# TOWNHOMES OVER FLAT





### 1BR - GROUND FLOOR

















# TOWNHOMES OVER FLAT





### 1BR - GROUND FLOOR

















# SIX-FLAT - TYPE I





# FIRST - THIRD FLOOR













# SIX-FLAT - TYPE II



















# SIX-FLAT - CORNER



















# MID-RISE





### **GROUND FLOOR**















# MID-RISE





**GROUND FLOOR** 















# MID-RISE CORNER





### **GROUND FLOOR**















# MID-RISE CORNER





### **GROUND FLOOR**















# **GROCERY STORE**















#### Residential Building Types

# **TOWNHOUSE**























## OPTIONA CHEVRON PARK





























































#### OPTION A I CHEVRON PARK

#### **VIEW AT SUMMI