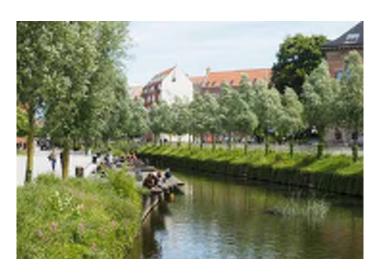

an Park.

- The pedestrian bridge over First Creek would be safer as a vehicular bridge.











- Promenade connections to schools.
- Like promenade look, but will it take development Add more green to each block potential?

- Want more development along First Creek











- Like the park on Harriet Tubman St.
- Like connecting Bell St. to Lula Powell Dr.
- Like green setback along Summit Hill Dr.
- Preserves the retaining wall along Summit Hill Dr.

- Lacks a park in the center
- The pedestrian bridge over First Creek would be safer as a vehicular bridge.
- Street grid seems disconnected.













































































### **RECREATION**

















### **PAVILIONS & KIOSKS**







### **KIDS ACTIVITIES**







### FIRST CREEK















### **OBSERVATION DECK**







### **COMMUNITY GARDEN**







### **TRAILS**







CRI/ IBI







### **PUBLIC ART**



















# TOWNHOMES







### 3 BR - GROUND FLOOR



### 3 BR - SECOND FLOOR











# TOWNHOMES OVER FLAT





### 1BR - GROUND FLOOR

















# TOWNHOMES OVER FLAT





### 1BR - GROUND FLOOR

















# SIX-FLAT - TYPE I





# FIRST - THIRD FLOOR













# SIX-FLAT - TYPE II



















# SIX-FLAT - CORNER



















# MID-RISE





### **GROUND FLOOR**















# MID-RISE





**GROUND FLOOR** 















# MID-RISE CORNER





### **GROUND FLOOR**















# MID-RISE CORNER





### **GROUND FLOOR**















# **GROCERY STORE**















#### Residential Building Types

# **T