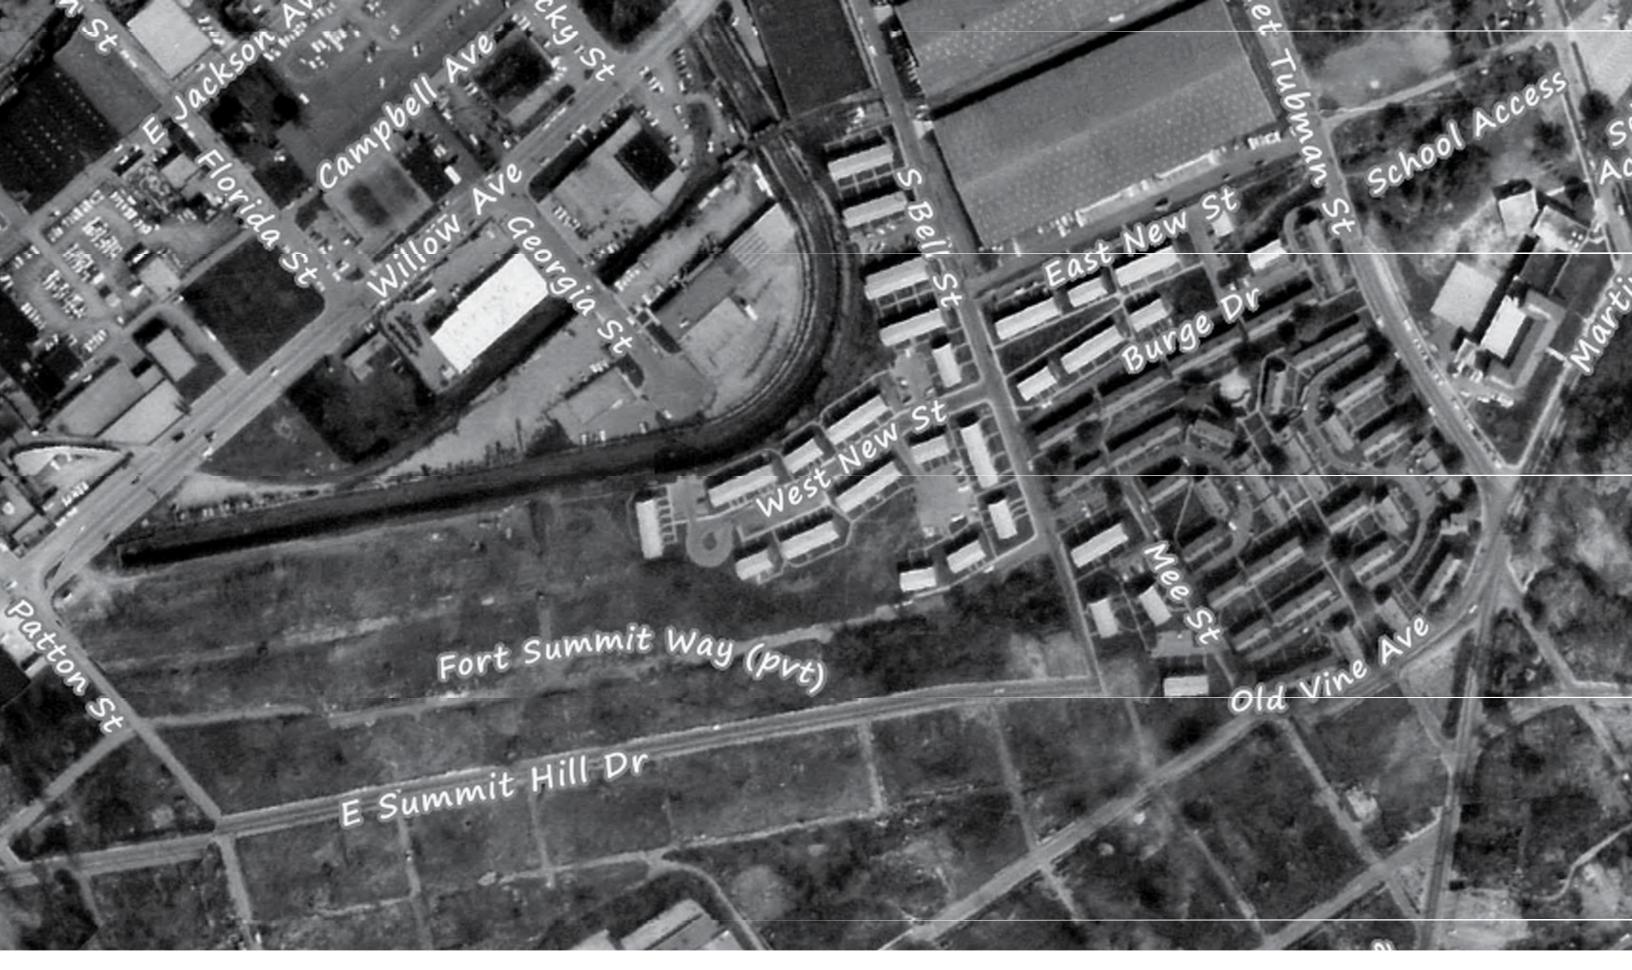

# WHAT WE HEARD

Resident Meeting
Stakeholder Meeting
Open House

February 26, 2019 February 26, 2019 February 27, 2019

- Georgia Street Connection to Old City.
- Buildings fronting Summit Hill Drive.

- Lacks green connection between Harriet Tubman Park and First Creek.
- Georgia Street, make it a promenade.
- Georgia Street bridge across First Creek might encourage cut-through traffic.

- Connecting Bell Street to Nelson Street at Summit. Larger park along First Creek, too much green. Grade is less steep.
- First Creek Park. Compliments Harriett Tubman Park.

- The pedestrian bridge over First Creek would be safer as a vehicular bridge.

- Promenade connections to schools.
- Like promenade look, but will it take development Add more green to each block potential?

- Want more development along First Creek

- Like the park on Harriet Tubman St.
- Like connecting Bell St. to Lula Powell Dr.
- Like green setback along Summit Hill Dr.
- Preserves the retaining wall along Summit Hill Dr.

- Lacks a park in the center
- The pedestrian bridge over First Creek would be safer as a vehicular bridge.
- Street grid seems disconnected.