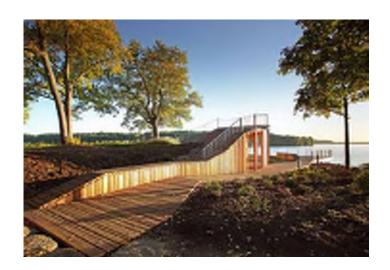

irst Creek would be safer as a vehicular bridge.











- Promenade connections to schools.
- Like promenade look, but will it take development Add more green to each block potential?

- Want more development along First Creek











- Like the park on Harriet Tubman St.
- Like connecting Bell St. to Lula Powell Dr.
- Like green setback along Summit Hill Dr.
- Preserves the retaining wall along Summit Hill Dr.

- Lacks a park in the center
- The pedestrian bridge over First Creek would be safer as a vehicular bridge.
- Street grid seems disconnected.













































































### **RECREATION**

















### **PAVILIONS & KIOSKS**







### **KIDS ACTIVITIES**







### FIRST CREEK















### **OBSERVATION DECK**







### **COMMUNITY GARDEN**







### **TRAILS**







CRI/ IBI







### **PUBLIC ART**



















# TOWNHOMES







### 3 BR - GROUND FLOOR



### 3 BR - SECOND FLOOR











# TOWNHOMES OVER FLAT





### 1BR - GROUND FLOOR

















# TOWNHOMES OVER FLAT





### 1BR - GROUND FLOOR

















# SIX-FLAT - TYPE I





# FIRST - THIRD FLOOR













# SIX-FLAT - TYPE II



















# SIX-FLAT - CORNER



















# MID-RISE





### **GROUND FLOOR**















# MID-RISE





**GROUND FLOOR** 















# MID-RISE CORNER





### **GROUND FLOOR**















# MID-RISE CORNER





### **GROUND FLOOR**















# **GROCERY STORE**















#### Residential Building Types

# **TOWNHOUSE**























## OPT