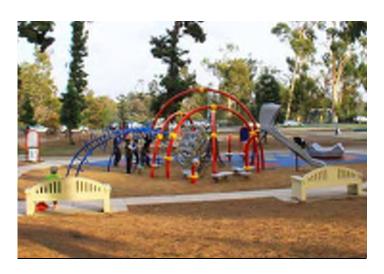

ments Harriett Tubman Park.

- The pedestrian bridge over First Creek would be safer as a vehicular bridge.











- Promenade connections to schools.
- Like promenade look, but will it take development Add more green to each block potential?

- Want more development along First Creek











- Like the park on Harriet Tubman St.
- Like connecting Bell St. to Lula Powell Dr.
- Like green setback along Summit Hill Dr.
- Preserves the retaining wall along Summit Hill Dr.

- Lacks a park in the center
- The pedestrian bridge over First Creek would be safer as a vehicular bridge.
- Street grid seems disconnected.













































































### **RECREATION**

















### **PAVILIONS & KIOSKS**







### **KIDS ACTIVITIES**







### FIRST CREEK















### **OBSERVATION DECK**







### **COMMUNITY GARDEN**







### **TRAILS**







CRI/ IBI







### **PUBLIC ART**



















# TOWNHOMES







### 3 BR - GROUND FLOOR



### 3 BR - SECOND FLOOR











# TOWNHOMES OVER FLAT





### 1BR - GROUND FLOOR

















# TOWNHOMES OVER FLAT





### 1BR - GROUND FLOOR

















# SIX-FLAT - TYPE I





# FIRST - THIRD FLOOR













# SIX-FLAT - TYPE II



















# SIX-FLAT - CORNER



















# MID-RISE





### **GROUND FLOOR**















# MID-RISE





**GROUND FLOOR** 















# MID-RISE CORNER





### **GROUND FLOOR**















# MID-RISE CORNER





### **GROUND FLOOR**















# **GROCERY STORE**















#### Residential Bu