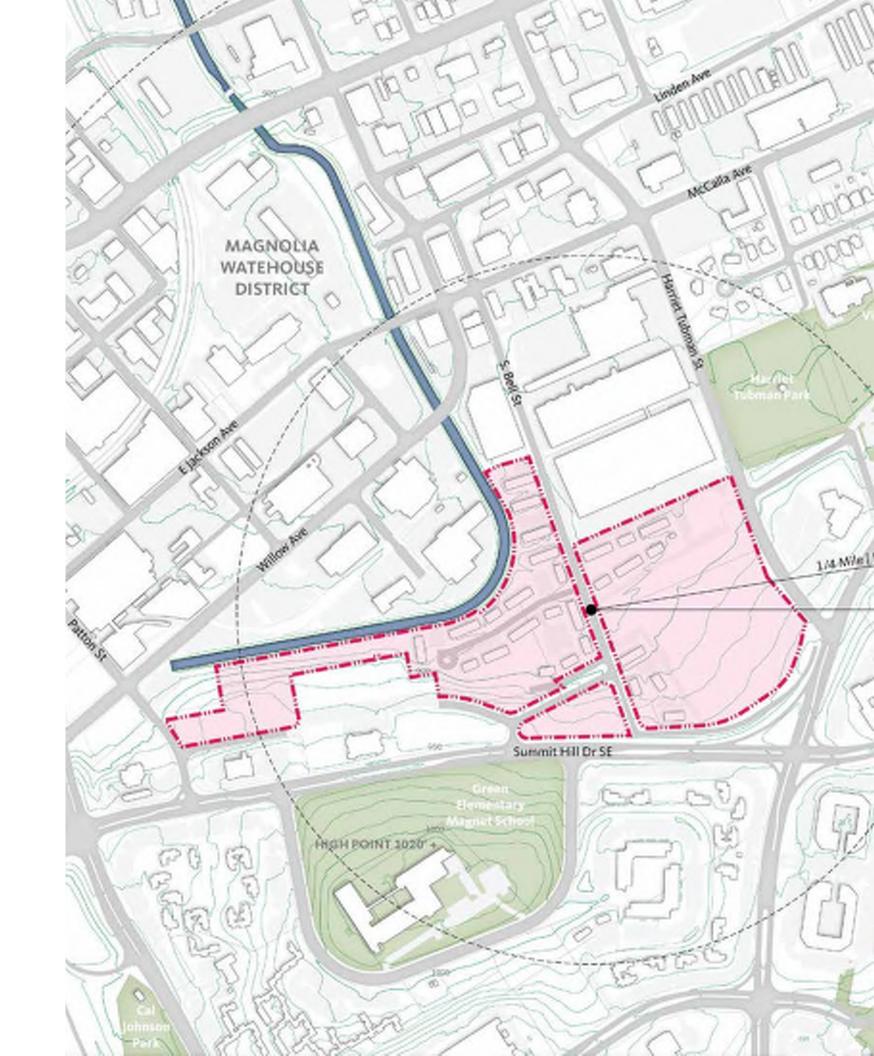

# WHAT WE HEARD

Resident Meeting
Stakeholder Meeting
Open House

February 26, 2019 February 26, 2019 February 27, 2019

- Georgia Street Connection to Old City.
- Buildings fronting Summit Hill Drive.

- Lacks green connection between Harriet Tubman Park and First Creek.
- Georgia Street, make it a promenade.
- Georgia Street bridge across First Creek might encourage cut-through traffic.

- Connecting Bell Street to Nelson Street at Summit. Larger park along First Creek, too much green. Grade is less steep.
- First Creek Park. Compliments Harriett Tubman Park.

- The pedestrian bridge over First Creek would be safer as a vehicular bridge.

- Promenade connections to schools.
- Like promenade look, but will it take development Add more green to each block potential?

- Want more development along First Creek

- Like the park on Harriet Tubman St.
- Like connecting Bell St. to Lula Powell Dr.
- Like green setback along Summit Hill Dr.
- Preserves the retaining wall along Summit Hill Dr.

- Lacks a park in the center
- The pedestrian bridge over First Creek would be safer as a vehicular bridge.
- Street grid seems disconnected.