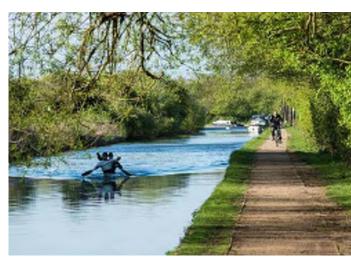

Park.

- The pedestrian bridge over First Creek would be safer as a vehicular bridge.











- Promenade connections to schools.
- Like promenade look, but will it take development Add more green to each block potential?

- Want more development along First Creek











- Like the park on Harriet Tubman St.
- Like connecting Bell St. to Lula Powell Dr.
- Like green setback along Summit Hill Dr.
- Preserves the retaining wall along Summit Hill Dr.

- Lacks a park in the center
- The pedestrian bridge over First Creek would be safer as a vehicular bridge.
- Street grid seems disconnected.













































































### **RECREATION**

















### **PAVILIONS & KIOSKS**







### **KIDS ACTIVITIES**







### FIRST CREEK















### **OBSERVATION DECK**







### **COMMUNITY GARDEN**







### **TRAILS**







CRI/ IBI







### **PUBLIC ART**



















# TOWNHOMES







### 3 BR - GROUND FLOOR



### 3 BR - SECOND FLOOR











# TOWNHOMES OVER FLAT





### 1BR - GROUND FLOOR

















# TOWNHOMES OVER FLAT





### 1BR - GROUND FLOOR

















# SIX-FLAT - TYPE I





# FIRST - THIRD FLOOR













# SIX-FLAT - TYPE II



















# SIX-FLAT - CORNER



















# MID-RISE





### **GROUND FLOOR**















# MID-RISE





**GROUND FLOOR** 















# MID-RISE CORNER





### **GROUND FLOOR**















# MID-RISE CORNER





### **GROUND FLOOR**















# **GROCERY STORE**















#### Residential Building Types

# **TOW