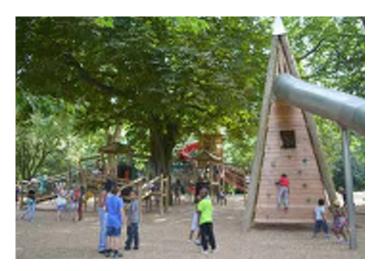

liments Harriett Tubman Park.

- The pedestrian bridge over First Creek would be safer as a vehicular bridge.











- Promenade connections to schools.
- Like promenade look, but will it take development Add more green to each block potential?

- Want more development along First Creek











- Like the park on Harriet Tubman St.
- Like connecting Bell St. to Lula Powell Dr.
- Like green setback along Summit Hill Dr.
- Preserves the retaining wall along Summit Hill Dr.

- Lacks a park in the center
- The pedestrian bridge over First Creek would be safer as a vehicular bridge.
- Street grid seems disconnected.













































































### **RECREATION**

















### **PAVILIONS & KIOSKS**







### **KIDS ACTIVITIES**







### FIRST CREEK















### **OBSERVATION DECK**







### **COMMUNITY GARDEN**







### **TRAILS**







CRI/ IBI







### **PUBLIC ART**



















# TOWNHOMES







### 3 BR - GROUND FLOOR



### 3 BR - SECOND FLOOR











# TOWNHOMES OVER FLAT





### 1BR - GROUND FLOOR

















# TOWNHOMES OVER FLAT





### 1BR - GROUND FLOOR

















# SIX-FLAT - TYPE I





# FIRST - THIRD FLOOR













# SIX-FLAT - TYPE II



















# SIX-FLAT - CORNER



















# MID-RISE





### **GROUND FLOOR**















# MID-RISE





**GROUND FLOOR** 















# MID-RISE CORNER





### **GROUND FLOOR**















# MID-RISE CORNER





### **GROUND FLOOR**















# **GROCERY STORE**















#### Residential