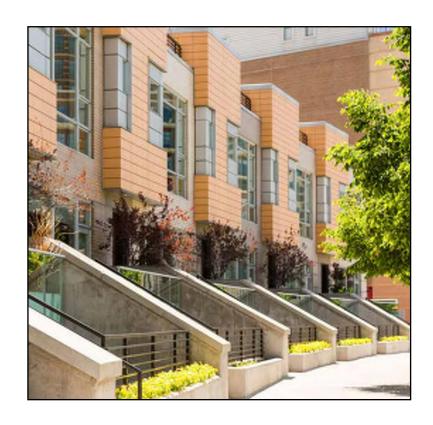

take development Add more green to each block potential?

- Want more development along First Creek











- Like the park on Harriet Tubman St.
- Like connecting Bell St. to Lula Powell Dr.
- Like green setback along Summit Hill Dr.
- Preserves the retaining wall along Summit Hill Dr.

- Lacks a park in the center
- The pedestrian bridge over First Creek would be safer as a vehicular bridge.
- Street grid seems disconnected.













































































### **RECREATION**

















### **PAVILIONS & KIOSKS**







### **KIDS ACTIVITIES**







### FIRST CREEK















### **OBSERVATION DECK**







### **COMMUNITY GARDEN**







### **TRAILS**







CRI/ IBI







### **PUBLIC ART**



















# TOWNHOMES







### 3 BR - GROUND FLOOR



### 3 BR - SECOND FLOOR











# TOWNHOMES OVER FLAT





### 1BR - GROUND FLOOR

















# TOWNHOMES OVER FLAT





### 1BR - GROUND FLOOR

















# SIX-FLAT - TYPE I





# FIRST - THIRD FLOOR













# SIX-FLAT - TYPE II



















# SIX-FLAT - CORNER



















# MID-RISE





### **GROUND FLOOR**















# MID-RISE





**GROUND FLOOR** 















# MID-RISE CORNER





### **GROUND FLOOR**















# MID-RISE CORNER





### **GROUND FLOOR**















# **GROCERY STORE**















#### Residential Building Types

# **TOWNHOUSE**























## OPTIONA CHEVRON PARK





























































#### OPTION A I CHEVRON PARK

#### **VIEW AT SUMMIT