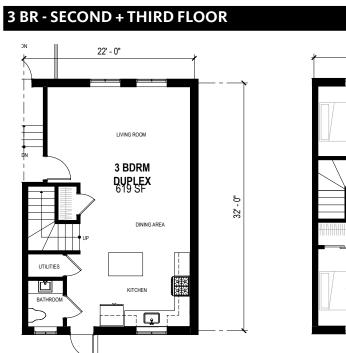

the park on Harriet Tubman St.
- Like connecting Bell St. to Lula Powell Dr.
- Like green setback along Summit Hill Dr.
- Preserves the retaining wall along Summit Hill Dr.

- Lacks a park in the center
- The pedestrian bridge over First Creek would be safer as a vehicular bridge.
- Street grid seems disconnected.













































































### **RECREATION**

















### **PAVILIONS & KIOSKS**







### **KIDS ACTIVITIES**







### FIRST CREEK















### **OBSERVATION DECK**







### **COMMUNITY GARDEN**







### **TRAILS**







CRI/ IBI







### **PUBLIC ART**



















# TOWNHOMES







### 3 BR - GROUND FLOOR



### 3 BR - SECOND FLOOR











# TOWNHOMES OVER FLAT





### 1BR - GROUND FLOOR

















# TOWNHOMES OVER FLAT





### 1BR - GROUND FLOOR

















# SIX-FLAT - TYPE I





# FIRST - THIRD FLOOR













# SIX-FLAT - TYPE II



















# SIX-FLAT - CORNER



















# MID-RISE





### **GROUND FLOOR**















# MID-RISE





**GROUND FLOOR** 















# MID-RISE CORNER





### **GROUND FLOOR**















# MID-RISE CORNER





### **GROUND FLOOR**















# **GROCERY STORE**















#### Residential Building Types

# **TOWNHOUSE**























## OPTIONA CHEVRON PARK





























































#### OPTION A I CHEVRON PARK

#### **VIEW AT SUMMIT + NELSON**











# OPTION BITHE PROMENADE

































































####