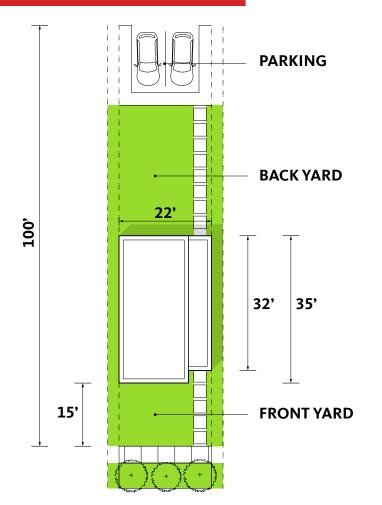

it take development Add more green to each block potential?

- Want more development along First Creek











- Like the park on Harriet Tubman St.
- Like connecting Bell St. to Lula Powell Dr.
- Like green setback along Summit Hill Dr.
- Preserves the retaining wall along Summit Hill Dr.

- Lacks a park in the center
- The pedestrian bridge over First Creek would be safer as a vehicular bridge.
- Street grid seems disconnected.













































































### **RECREATION**

















### **PAVILIONS & KIOSKS**







### **KIDS ACTIVITIES**







### FIRST CREEK















### **OBSERVATION DECK**







### **COMMUNITY GARDEN**







### **TRAILS**







CRI/ IBI







### **PUBLIC ART**



















# TOWNHOMES







### 3 BR - GROUND FLOOR



### 3 BR - SECOND FLOOR











# TOWNHOMES OVER FLAT





### 1BR - GROUND FLOOR

















# TOWNHOMES OVER FLAT





### 1BR - GROUND FLOOR

















# SIX-FLAT - TYPE I





# FIRST - THIRD FLOOR













# SIX-FLAT - TYPE II



















# SIX-FLAT - CORNER



















# MID-RISE





### **GROUND FLOOR**















# MID-RISE





**GROUND FLOOR** 















# MID-RISE CORNER





### **GROUND FLOOR**















# MID-RISE CORNER





### **GROUND FLOOR**















# **GROCERY STORE**















#### Residential Building Types

# **TOWNHOUSE**























## OPTIONA CHEVRON PARK





























































#### OPTION A I CHEVRON PARK

#### **VIEW AT SUM