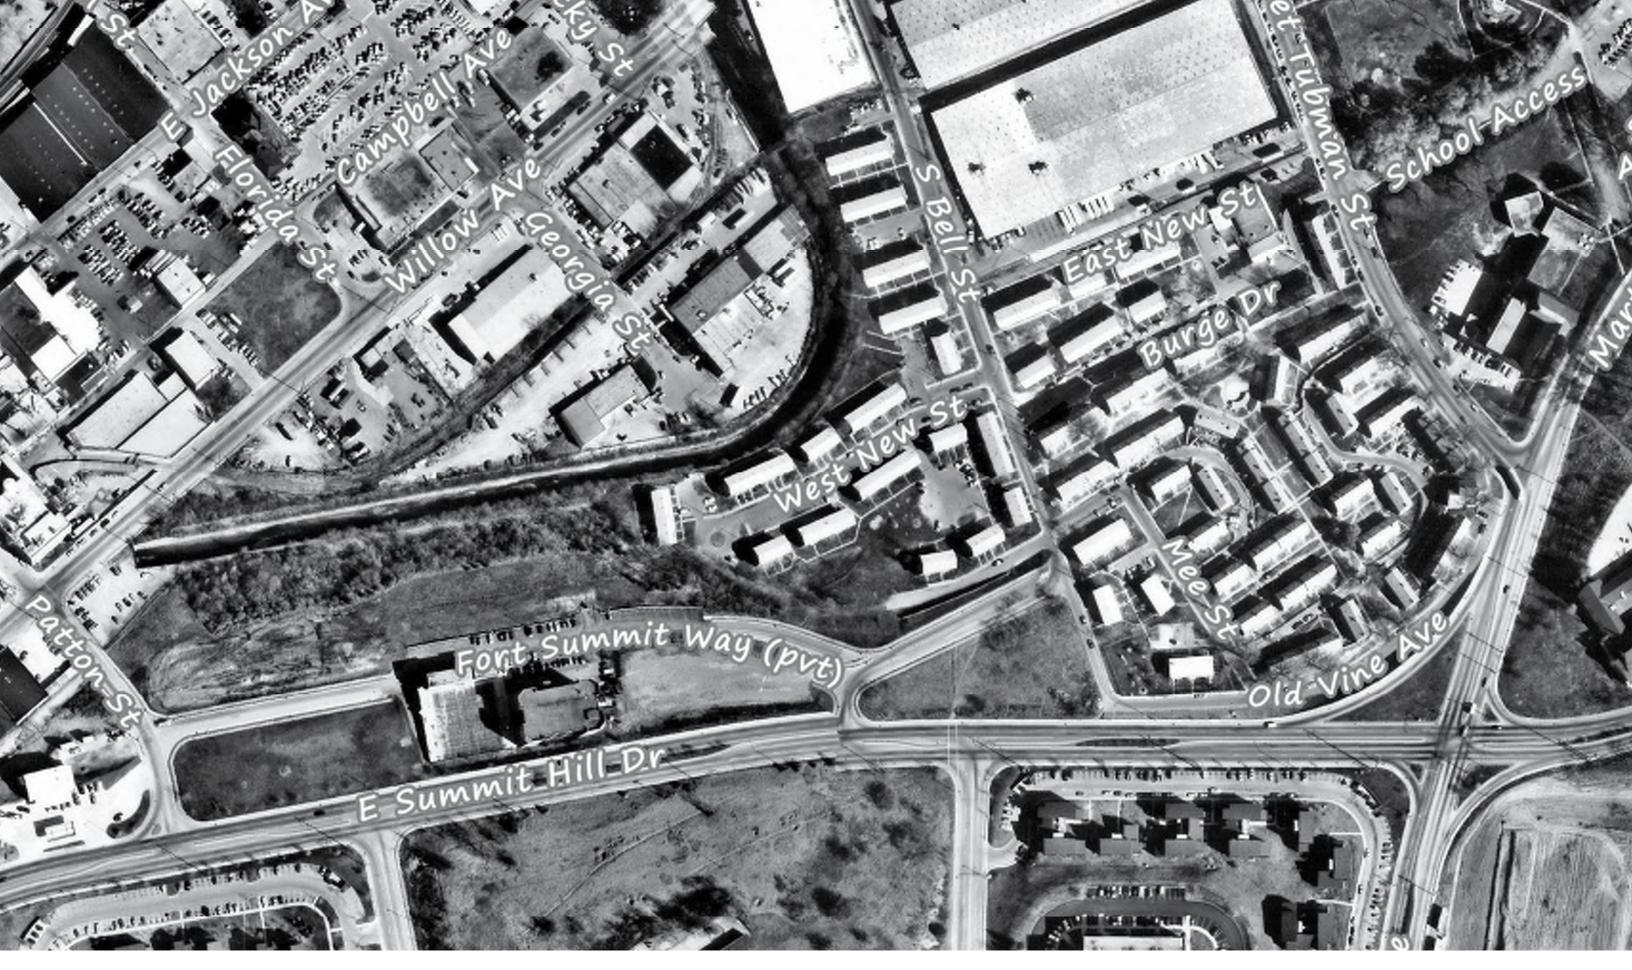

# WHAT WE HEARD

Resident Meeting
Stakeholder Meeting
Open House

February 26, 2019 February 26, 2019 February 27, 2019

- Georgia Street Connection to Old City.
- Buildings fronting Summit Hill Drive.

- Lacks green connection between Harriet Tubman Park and First Creek.
- Georgia Street, make it a promenade.
- Georgia Street bridge across First Creek might encourage cut-through traffic.

- Connecting Bell Street to Nelson Street at Summit. Larger park along First Creek, too much green. Grade is less steep.
- First Creek Park. Compliments Harriett Tubman Park.

- The pedestrian bridge over First Creek would be safer as a vehicular bridge.

- Promenade connections to schools.
- Like promenade look, but will it take development Add more green to each block potential?

- Want more development along First Creek

- Like the park on Harriet Tubman St.
- Like connecting Bell St. to Lula Powell Dr.
- Like green setback along Summit Hill Dr.
- Preserves the retaining wall along Summit Hill Dr.

- Lacks a park in the center
- The pedestrian bridge over First Creek would be safer as a vehicular bridge.
- Street grid seems disconnected.