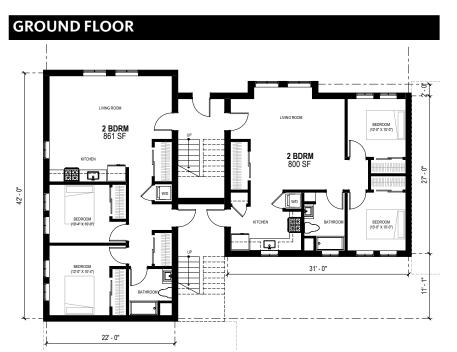

The pedestrian bridge over First Creek would be safer as a vehicular bridge.
- Street grid seems disconnected.













































































### **RECREATION**

















### **PAVILIONS & KIOSKS**







### **KIDS ACTIVITIES**







### FIRST CREEK















### **OBSERVATION DECK**







### **COMMUNITY GARDEN**







### **TRAILS**







CRI/ IBI







### **PUBLIC ART**



















# TOWNHOMES







### 3 BR - GROUND FLOOR



### 3 BR - SECOND FLOOR











# TOWNHOMES OVER FLAT





### 1BR - GROUND FLOOR

















# TOWNHOMES OVER FLAT





### 1BR - GROUND FLOOR

















# SIX-FLAT - TYPE I





# FIRST - THIRD FLOOR













# SIX-FLAT - TYPE II



















# SIX-FLAT - CORNER



















# MID-RISE





### **GROUND FLOOR**















# MID-RISE





**GROUND FLOOR** 















# MID-RISE CORNER





### **GROUND FLOOR**















# MID-RISE CORNER





### **GROUND FLOOR**















# **GROCERY STORE**















#### Residential Building Types

# **TOWNHOUSE**























## OPTIONA CHEVRON PARK





























































#### OPTION A I CHEVRON PARK

#### **VIEW AT SUMMIT + NELSON**











# OPTION BITHE PROMENADE

































































#### OPTION B | THE PROMENADE

#### **VIEW AT SUMMIT + NELSON**











## OPTION C | FIRST CREEK BLVD,

































































#### OPTION C I FIRST CREEK BLVD.

####