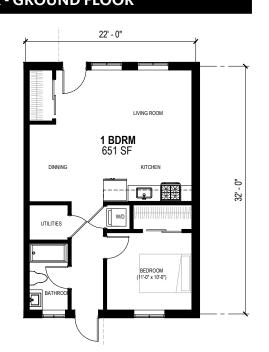

a Powell Dr.
- Like green setback along Summit Hill Dr.
- Preserves the retaining wall along Summit Hill Dr.

- Lacks a park in the center
- The pedestrian bridge over First Creek would be safer as a vehicular bridge.
- Street grid seems disconnected.













































































### **RECREATION**

















### **PAVILIONS & KIOSKS**







### **KIDS ACTIVITIES**







### FIRST CREEK















### **OBSERVATION DECK**







### **COMMUNITY GARDEN**







### **TRAILS**







CRI/ IBI







### **PUBLIC ART**



















# TOWNHOMES







### 3 BR - GROUND FLOOR



### 3 BR - SECOND FLOOR











# TOWNHOMES OVER FLAT





### 1BR - GROUND FLOOR

















# TOWNHOMES OVER FLAT





### 1BR - GROUND FLOOR

















# SIX-FLAT - TYPE I





# FIRST - THIRD FLOOR













# SIX-FLAT - TYPE II



















# SIX-FLAT - CORNER



















# MID-RISE





### **GROUND FLOOR**















# MID-RISE





**GROUND FLOOR** 















# MID-RISE CORNER





### **GROUND FLOOR**















# MID-RISE CORNER





### **GROUND FLOOR**















# **GROCERY STORE**















#### Residential Building Types

# **TOWNHOUSE**























## OPTIONA CHEVRON PARK





























































#### OPTION A I CHEVRON PARK

#### **VIEW AT SUMMIT + NELSON**











# OPTION BITHE PROMENADE

































































#### OPTION B | THE PROMENADE

#### **VIEW AT SUMMIT + NELSON**