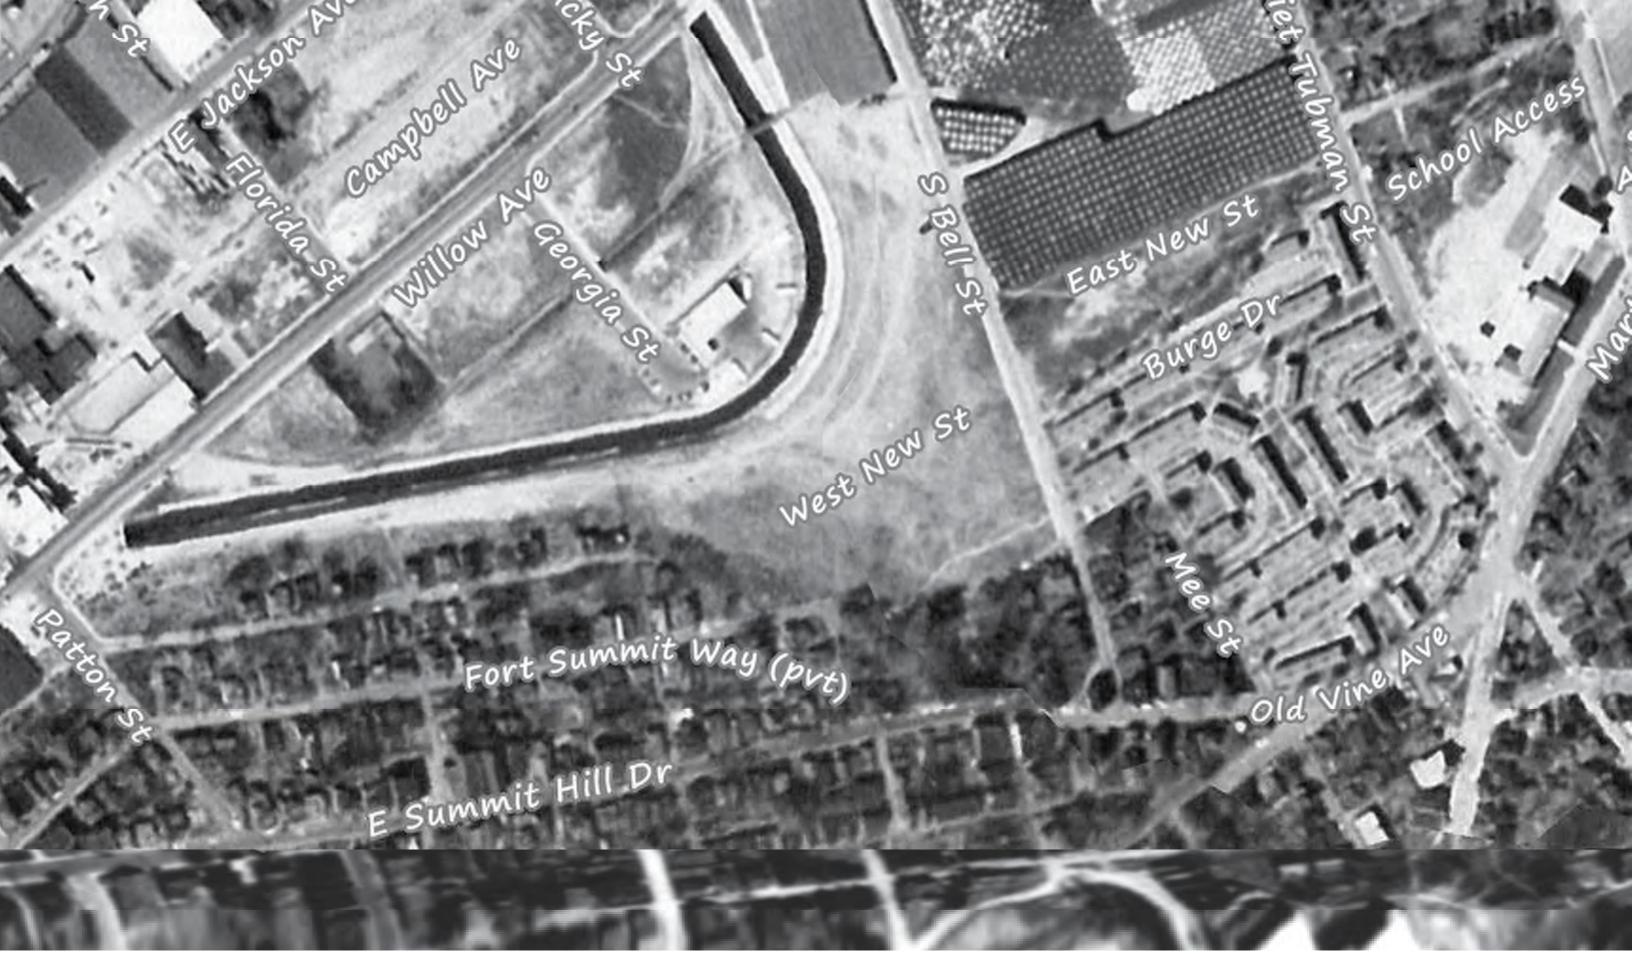

# WHAT WE HEARD

Resident Meeting
Stakeholder Meeting
Open House

February 26, 2019 February 26, 2019 February 27, 2019

- Georgia Street Connection to Old City.
- Buildings fronting Summit Hill Drive.

- Lacks green connection between Harriet Tubman Park and First Creek.
- Georgia Street, make it a promenade.
- Georgia Street bridge across First Creek might encourage cut-through traffic.

- Connecting Bell Street to Nelson Street at Summit. Larger park along First Creek, too much green. Grade is less steep.
- First Creek Park. Compliments Harriett Tubman Park.

- The pedestrian bridge over First Creek would be safer as a vehicular bridge.

- Promenade connections to schools.
- Like promenade look, but will it take development Add more green to each block potential?

- Want more development along First Creek

- Like the park on Harriet Tubman St.
- Like connecting Bell St. to Lula Powell Dr.
- Like green setback along Summit Hill Dr.
- Preserves the retaining wall along Summit Hill Dr.

- Lacks a park in the center
- The pedestrian bridge over First Creek would be safer as a vehicular bridge.
- Street grid seems disconnected.