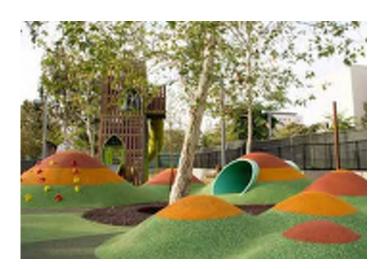

mpliments Harriett Tubman Park.

- The pedestrian bridge over First Creek would be safer as a vehicular bridge.











- Promenade connections to schools.
- Like promenade look, but will it take development Add more green to each block potential?

- Want more development along First Creek











- Like the park on Harriet Tubman St.
- Like connecting Bell St. to Lula Powell Dr.
- Like green setback along Summit Hill Dr.
- Preserves the retaining wall along Summit Hill Dr.

- Lacks a park in the center
- The pedestrian bridge over First Creek would be safer as a vehicular bridge.
- Street grid seems disconnected.













































































### **RECREATION**

















### **PAVILIONS & KIOSKS**







### **KIDS ACTIVITIES**







### FIRST CREEK















### **OBSERVATION DECK**







### **COMMUNITY GARDEN**







### **TRAILS**







CRI/ IBI







### **PUBLIC ART**



















# TOWNHOMES







### 3 BR - GROUND FLOOR



### 3 BR - SECOND FLOOR











# TOWNHOMES OVER FLAT





### 1BR - GROUND FLOOR

















# TOWNHOMES OVER FLAT





### 1BR - GROUND FLOOR

















# SIX-FLAT - TYPE I





# FIRST - THIRD FLOOR













# SIX-FLAT - TYPE II



















# SIX-FLAT - CORNER



















# MID-RISE





### **GROUND FLOOR**















# MID-RISE





**GROUND FLOOR** 















# MID-RISE CORNER





### **GROUND FLOOR**















# MID-RISE CORNER





### **GROUND FLOOR**















# **GROCERY STORE**















#### Residentia