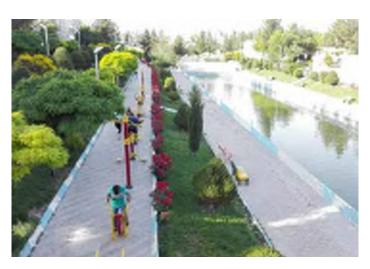

ark.

- The pedestrian bridge over First Creek would be safer as a vehicular bridge.











- Promenade connections to schools.
- Like promenade look, but will it take development Add more green to each block potential?

- Want more development along First Creek











- Like the park on Harriet Tubman St.
- Like connecting Bell St. to Lula Powell Dr.
- Like green setback along Summit Hill Dr.
- Preserves the retaining wall along Summit Hill Dr.

- Lacks a park in the center
- The pedestrian bridge over First Creek would be safer as a vehicular bridge.
- Street grid seems disconnected.













































































### **RECREATION**

















### **PAVILIONS & KIOSKS**







### **KIDS ACTIVITIES**







### FIRST CREEK















### **OBSERVATION DECK**







### **COMMUNITY GARDEN**







### **TRAILS**







CRI/ IBI







### **PUBLIC ART**



















# TOWNHOMES







### 3 BR - GROUND FLOOR



### 3 BR - SECOND FLOOR











# TOWNHOMES OVER FLAT





### 1BR - GROUND FLOOR

















# TOWNHOMES OVER FLAT





### 1BR - GROUND FLOOR

















# SIX-FLAT - TYPE I





# FIRST - THIRD FLOOR













# SIX-FLAT - TYPE II



















# SIX-FLAT - CORNER



















# MID-RISE





### **GROUND FLOOR**















# MID-RISE





**GROUND FLOOR** 















# MID-RISE CORNER





### **GROUND FLOOR**















# MID-RISE CORNER





### **GROUND FLOOR**















# **GROCERY STORE**















#### Residential Building Types

# **TOWNH