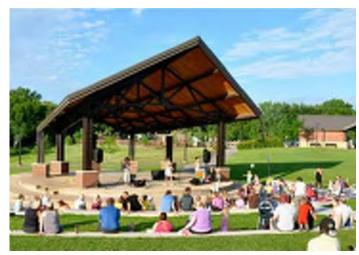

steep.
- First Creek Park. Compliments Harriett Tubman Park.

- The pedestrian bridge over First Creek would be safer as a vehicular bridge.











- Promenade connections to schools.
- Like promenade look, but will it take development Add more green to each block potential?

- Want more development along First Creek











- Like the park on Harriet Tubman St.
- Like connecting Bell St. to Lula Powell Dr.
- Like green setback along Summit Hill Dr.
- Preserves the retaining wall along Summit Hill Dr.

- Lacks a park in the center
- The pedestrian bridge over First Creek would be safer as a vehicular bridge.
- Street grid seems disconnected.













































































### **RECREATION**

















### **PAVILIONS & KIOSKS**







### **KIDS ACTIVITIES**







### FIRST CREEK















### **OBSERVATION DECK**







### **COMMUNITY GARDEN**







### **TRAILS**







CRI/ IBI







### **PUBLIC ART**



















# TOWNHOMES







### 3 BR - GROUND FLOOR



### 3 BR - SECOND FLOOR











# TOWNHOMES OVER FLAT





### 1BR - GROUND FLOOR

















# TOWNHOMES OVER FLAT





### 1BR - GROUND FLOOR

















# SIX-FLAT - TYPE I





# FIRST - THIRD FLOOR













# SIX-FLAT - TYPE II



















# SIX-FLAT - CORNER



















# MID-RISE





### **GROUND FLOOR**















# MID-RISE





**GROUND FLOOR** 















# MID-RISE CORNER





### **GROUND FLOOR**















# MID-RISE CORNER





### **GROUND FLOOR**















# **GROCERY STORE**