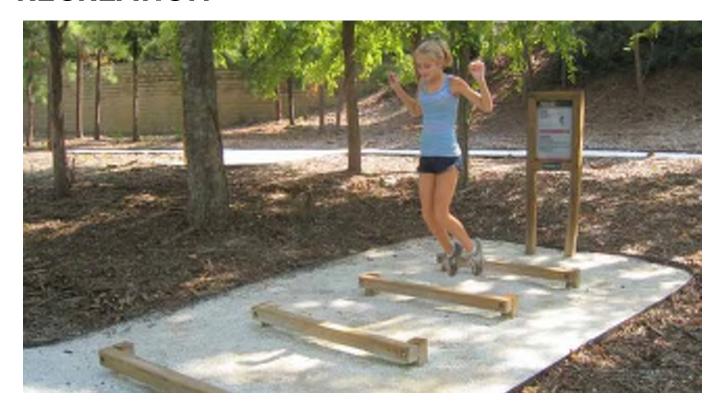

ng First Creek, too much green. Grade is less steep.
- First Creek Park. Compliments Harriett Tubman Park.

- The pedestrian bridge over First Creek would be safer as a vehicular bridge.











- Promenade connections to schools.
- Like promenade look, but will it take development Add more green to each block potential?

- Want more development along First Creek











- Like the park on Harriet Tubman St.
- Like connecting Bell St. to Lula Powell Dr.
- Like green setback along Summit Hill Dr.
- Preserves the retaining wall along Summit Hill Dr.

- Lacks a park in the center
- The pedestrian bridge over First Creek would be safer as a vehicular bridge.
- Street grid seems disconnected.













































































### **RECREATION**

















### **PAVILIONS & KIOSKS**







### **KIDS ACTIVITIES**







### FIRST CREEK















### **OBSERVATION DECK**







### **COMMUNITY GARDEN**







### **TRAILS**







CRI/ IBI







### **PUBLIC ART**



















# TOWNHOMES







### 3 BR - GROUND FLOOR



### 3 BR - SECOND FLOOR











# TOWNHOMES OVER FLAT





### 1BR - GROUND FLOOR

















# TOWNHOMES OVER FLAT





### 1BR - GROUND FLOOR

















# SIX-FLAT - TYPE I





# FIRST - THIRD FLOOR













# SIX-FLAT - TYPE II



















# SIX-FLAT - CORNER



















# MID-RISE





### **GROUND FLOOR**















# MID-RISE





**GROUND FLOOR** 















# MID-RISE CORNER





### **GROUND FLOOR**















# MID-RISE CORNER





### **GROUN