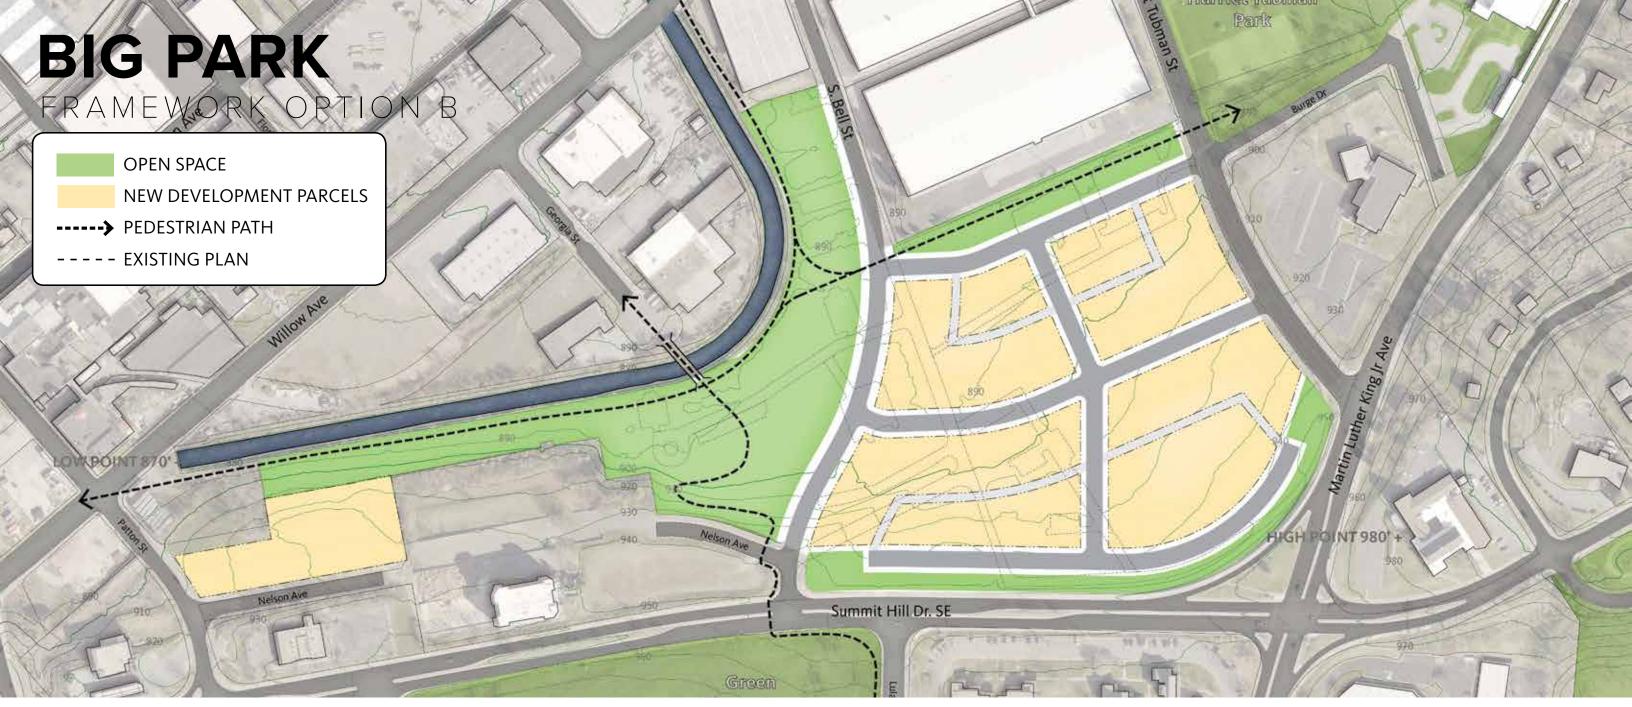

# OPTION BITHE PROMENADE

#### OPTION B | THE PROMENADE

#### **VIEW AT SUMMIT + NELSON**