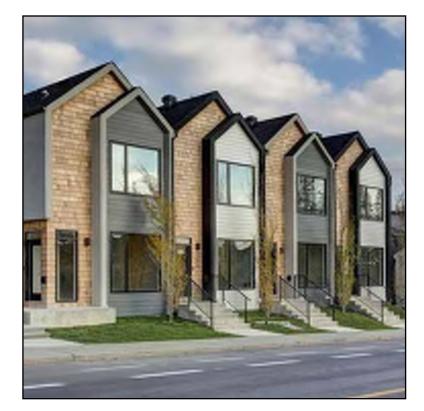

- Want more development along First Creek











- Like the park on Harriet Tubman St.
- Like connecting Bell St. to Lula Powell Dr.
- Like green setback along Summit Hill Dr.
- Preserves the retaining wall along Summit Hill Dr.

- Lacks a park in the center
- The pedestrian bridge over First Creek would be safer as a vehicular bridge.
- Street grid seems disconnected.













































































### **RECREATION**

















### **PAVILIONS & KIOSKS**







### **KIDS ACTIVITIES**







### FIRST CREEK















### **OBSERVATION DECK**







### **COMMUNITY GARDEN**







### **TRAILS**







CRI/ IBI







### **PUBLIC ART**



















# TOWNHOMES







### 3 BR - GROUND FLOOR



### 3 BR - SECOND FLOOR











# TOWNHOMES OVER FLAT





### 1BR - GROUND FLOOR

















# TOWNHOMES OVER FLAT





### 1BR - GROUND FLOOR

















# SIX-FLAT - TYPE I





# FIRST - THIRD FLOOR













# SIX-FLAT - TYPE II



















# SIX-FLAT - CORNER



















# MID-RISE





### **GROUND FLOOR**















# MID-RISE





**GROUND FLOOR** 















# MID-RISE CORNER





### **GROUND FLOOR**















# MID-RISE CORNER





### **GROUND FLOOR**















# **GROCERY STORE**















#### Residential Building Types

# **TOWNHOUSE**























## OPTIONA CHEVRON PARK





























































#### OPTION A I CHEVRON PARK

#### **VIEW AT SUMMIT + NELSON**











# OPTION BITHE PROMENADE