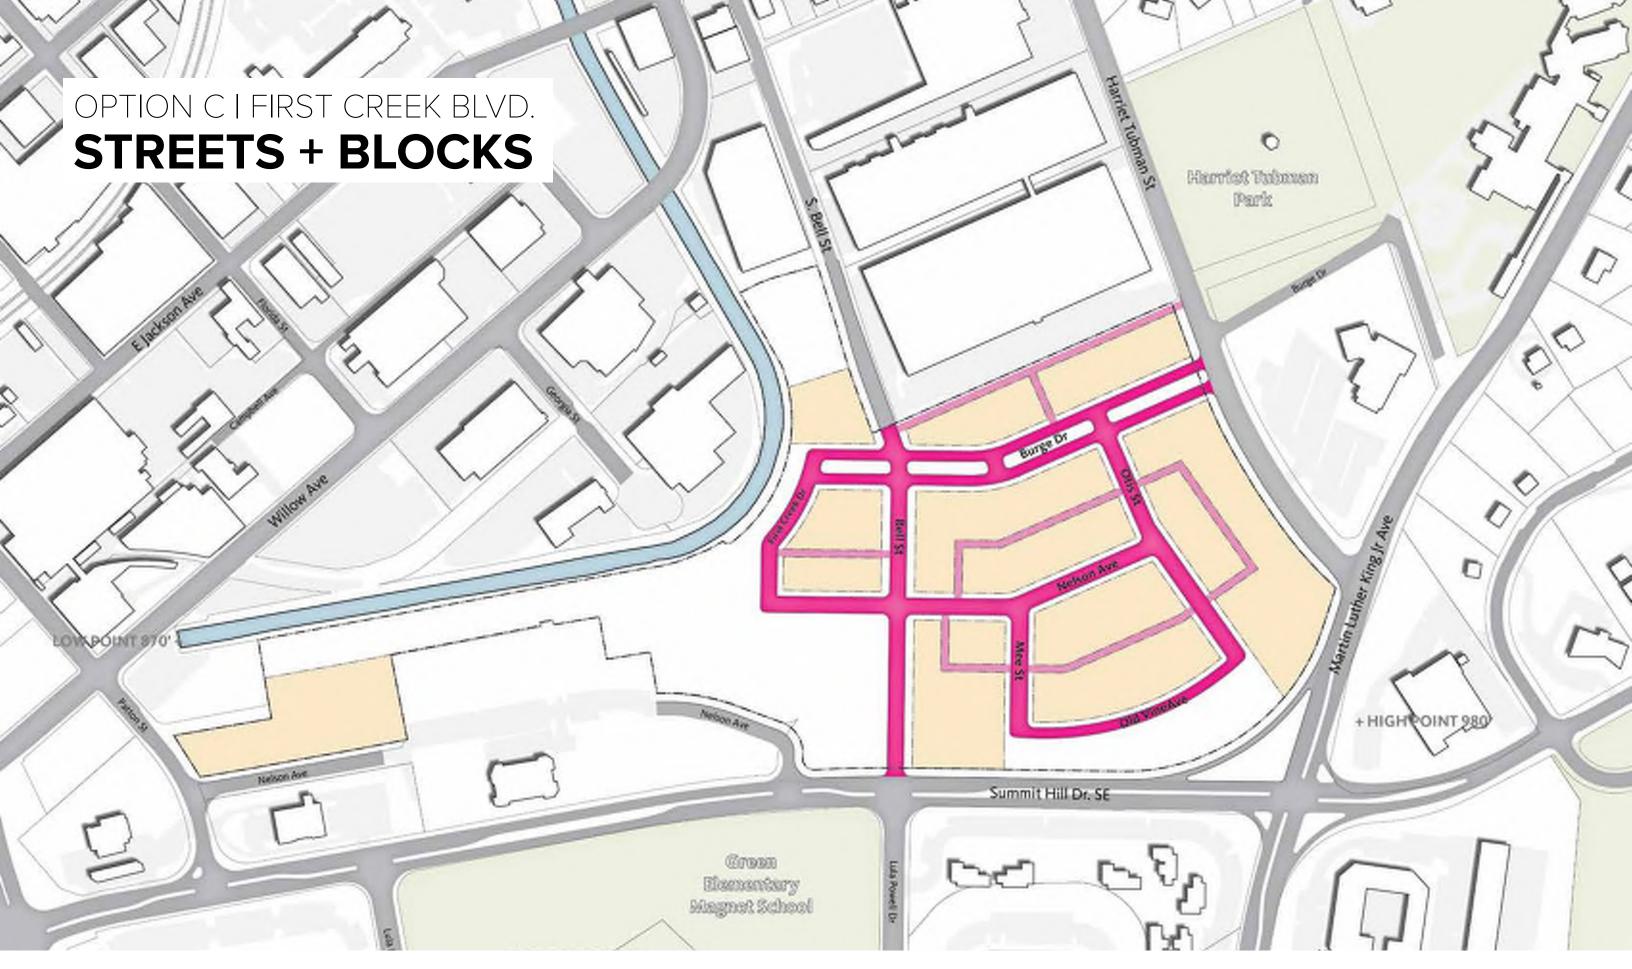

ST - THIRD FLOOR













# SIX-FLAT - TYPE II



















# SIX-FLAT - CORNER



















# MID-RISE





### **GROUND FLOOR**















# MID-RISE





**GROUND FLOOR** 















# MID-RISE CORNER





### **GROUND FLOOR**















# MID-RISE CORNER





### **GROUND FLOOR**















# **GROCERY STORE**















#### Residential Building Types

# **TOWNHOUSE**























## OPTIONA CHEVRON PARK





























































#### OPTION A I CHEVRON PARK

#### **VIEW AT SUMMIT + NELSON**











# OPTION BITHE PROMENADE

































































#### OPTION B | THE PROMENADE

#### **VIEW AT SUMMIT + NELSON**











## OPTION C | FIRST CREEK BLVD,

































































#### OPTION C I FIRST CREEK BLVD.

#### **VIEW AT SUMMIT + NELSON**











## SMALL GROUP DISCUSSION: REVIEW 3 PLANS

- 1. What components do you like?
- 2. What compenents do you dislike?

### THANK YOU!

#### **NEXT MEETING**

COMMUNITY OPEN HOUSE #3

TOMORROW 4:30 P.M. - 7 P.M.

GREEN MAGNET ACADEMY

COMMUNITY OPEN HOUSE #4
WEEK OF APRIL 29
STAY TUNED FOR MORE INFORMATION!