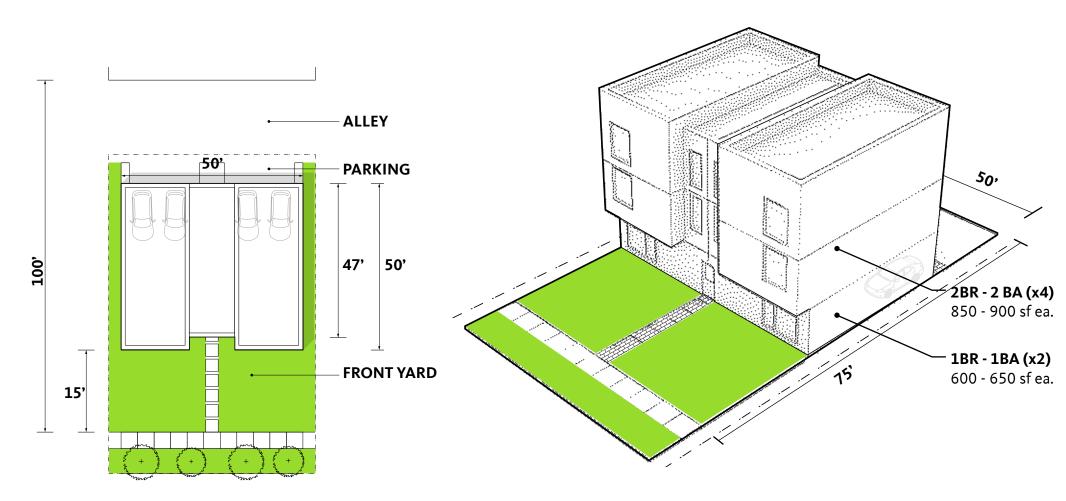

t Hill Dr.

- Lacks a park in the center
- The pedestrian bridge over First Creek would be safer as a vehicular bridge.
- Street grid seems disconnected.













































































### **RECREATION**

















### **PAVILIONS & KIOSKS**







### **KIDS ACTIVITIES**







### FIRST CREEK















### **OBSERVATION DECK**







### **COMMUNITY GARDEN**







### **TRAILS**







CRI/ IBI







### **PUBLIC ART**



















# TOWNHOMES







### 3 BR - GROUND FLOOR



### 3 BR - SECOND FLOOR











# TOWNHOMES OVER FLAT





### 1BR - GROUND FLOOR

















# TOWNHOMES OVER FLAT





### 1BR - GROUND FLOOR

















# SIX-FLAT - TYPE I





# FIRST - THIRD FLOOR













# SIX-FLAT - TYPE II



















# SIX-FLAT - CORNER



















# MID-RISE





### **GROUND FLOOR**















# MID-RISE





**GROUND FLOOR** 















# MID-RISE CORNER





### **GROUND FLOOR**















# MID-RISE CORNER





### **GROUND FLOOR**















# **GROCERY STORE**















#### Residential Building Types

# **TOWNHOUSE**























## OPTIONA CHEVRON PARK





























































#### OPTION A I CHEVRON PARK

#### **VIEW AT SUMMIT + NELSON**











# OPTION BITHE PROMENADE

































































#### OPTION B | THE PROMENADE

#### **VIEW AT SUMMIT + NELSON**











## OPTION C | FIRST CREEK BLVD,