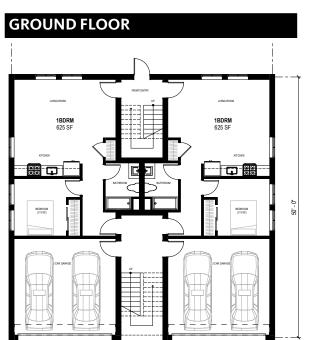

ll Dr.

- Lacks a park in the center
- The pedestrian bridge over First Creek would be safer as a vehicular bridge.
- Street grid seems disconnected.













































































### **RECREATION**

















### **PAVILIONS & KIOSKS**







### **KIDS ACTIVITIES**







### FIRST CREEK















### **OBSERVATION DECK**







### **COMMUNITY GARDEN**







### **TRAILS**







CRI/ IBI







### **PUBLIC ART**



















# TOWNHOMES







### 3 BR - GROUND FLOOR



### 3 BR - SECOND FLOOR











# TOWNHOMES OVER FLAT





### 1BR - GROUND FLOOR

















# TOWNHOMES OVER FLAT





### 1BR - GROUND FLOOR

















# SIX-FLAT - TYPE I





# FIRST - THIRD FLOOR













# SIX-FLAT - TYPE II



















# SIX-FLAT - CORNER



















# MID-RISE





### **GROUND FLOOR**















# MID-RISE





**GROUND FLOOR** 















# MID-RISE CORNER





### **GROUND FLOOR**















# MID-RISE CORNER





### **GROUND FLOOR**















# **GROCERY STORE**















#### Residential Building Types

# **TOWNHOUSE**























## OPTIONA CHEVRON PARK





























































#### OPTION A I CHEVRON PARK

#### **VIEW AT SUMMIT + NELSON**











# OPTION BITHE PROMENADE

































































#### OPTION B | THE PROMENADE

#### **VIEW AT SUMMIT + NELSON**











## OPTION C | FIRST CREEK BLVD,