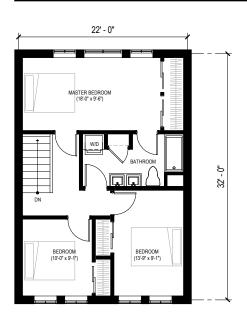

l?

- Want more development along First Creek











- Like the park on Harriet Tubman St.
- Like connecting Bell St. to Lula Powell Dr.
- Like green setback along Summit Hill Dr.
- Preserves the retaining wall along Summit Hill Dr.

- Lacks a park in the center
- The pedestrian bridge over First Creek would be safer as a vehicular bridge.
- Street grid seems disconnected.













































































### **RECREATION**

















### **PAVILIONS & KIOSKS**







### **KIDS ACTIVITIES**







### FIRST CREEK















### **OBSERVATION DECK**







### **COMMUNITY GARDEN**







### **TRAILS**







CRI/ IBI







### **PUBLIC ART**



















# TOWNHOMES







### 3 BR - GROUND FLOOR



### 3 BR - SECOND FLOOR











# TOWNHOMES OVER FLAT





### 1BR - GROUND FLOOR

















# TOWNHOMES OVER FLAT





### 1BR - GROUND FLOOR

















# SIX-FLAT - TYPE I





# FIRST - THIRD FLOOR













# SIX-FLAT - TYPE II



















# SIX-FLAT - CORNER



















# MID-RISE





### **GROUND FLOOR**















# MID-RISE





**GROUND FLOOR** 















# MID-RISE CORNER





### **GROUND FLOOR**















# MID-RISE CORNER





### **GROUND FLOOR**















# **GROCERY STORE**















#### Residential Building Types

# **TOWNHOUSE**























## OPTIONA CHEVRON PARK





























































#### OPTION A I CHEVRON PARK

#### **VIEW AT SUMMIT + NELSON**











# OPTION BITHE PROMENADE