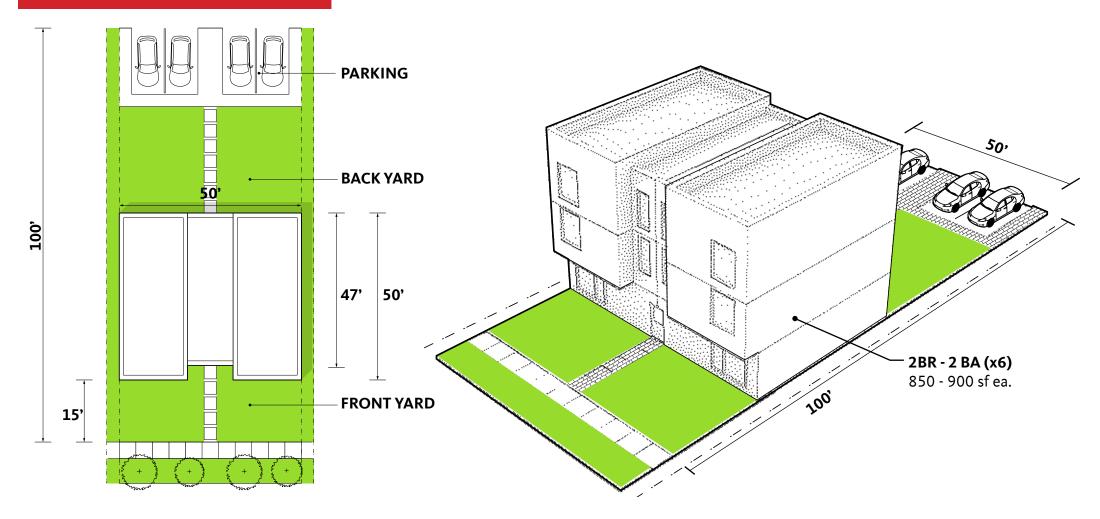

ng Summit Hill Dr.
- Preserves the retaining wall along Summit Hill Dr.

- Lacks a park in the center
- The pedestrian bridge over First Creek would be safer as a vehicular bridge.
- Street grid seems disconnected.













































































### **RECREATION**

















### **PAVILIONS & KIOSKS**







### **KIDS ACTIVITIES**







### FIRST CREEK















### **OBSERVATION DECK**







### **COMMUNITY GARDEN**







### **TRAILS**







CRI/ IBI







### **PUBLIC ART**



















# TOWNHOMES







### 3 BR - GROUND FLOOR



### 3 BR - SECOND FLOOR











# TOWNHOMES OVER FLAT





### 1BR - GROUND FLOOR

















# TOWNHOMES OVER FLAT





### 1BR - GROUND FLOOR

















# SIX-FLAT - TYPE I





# FIRST - THIRD FLOOR













# SIX-FLAT - TYPE II



















# SIX-FLAT - CORNER



















# MID-RISE





### **GROUND FLOOR**















# MID-RISE





**GROUND FLOOR** 















# MID-RISE CORNER





### **GROUND FLOOR**















# MID-RISE CORNER





### **GROUND FLOOR**















# **GROCERY STORE**















#### Residential Building Types

# **TOWNHOUSE**























## OPTIONA CHEVRON PARK





























































#### OPTION A I CHEVRON PARK

#### **VIEW AT SUMMIT + NELSON**











# OPTION BITHE PROMENADE

































































#### OPTION B | THE PROMENADE

#### **VIEW AT SUMMIT + NELSON**











## OPTION C | FIRST CREEK BLVD,