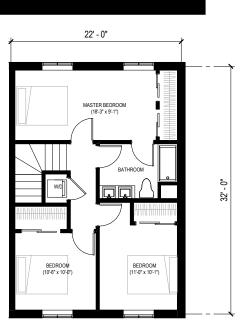

well Dr.
- Like green setback along Summit Hill Dr.
- Preserves the retaining wall along Summit Hill Dr.

- Lacks a park in the center
- The pedestrian bridge over First Creek would be safer as a vehicular bridge.
- Street grid seems disconnected.













































































### **RECREATION**

















### **PAVILIONS & KIOSKS**







### **KIDS ACTIVITIES**







### FIRST CREEK















### **OBSERVATION DECK**







### **COMMUNITY GARDEN**







### **TRAILS**







CRI/ IBI







### **PUBLIC ART**



















# TOWNHOMES







### 3 BR - GROUND FLOOR



### 3 BR - SECOND FLOOR











# TOWNHOMES OVER FLAT





### 1BR - GROUND FLOOR

















# TOWNHOMES OVER FLAT





### 1BR - GROUND FLOOR

















# SIX-FLAT - TYPE I





# FIRST - THIRD FLOOR













# SIX-FLAT - TYPE II



















# SIX-FLAT - CORNER



















# MID-RISE





### **GROUND FLOOR**















# MID-RISE





**GROUND FLOOR** 















# MID-RISE CORNER





### **GROUND FLOOR**















# MID-RISE CORNER





### **GROUND FLOOR**















# **GROCERY STORE**















#### Residential Building Types

# **TOWNHOUSE**























## OPTIONA CHEVRON PARK





























































#### OPTION A I CHEVRON PARK

#### **VIEW AT SUMMIT + NELSON**











# OPTION BITHE PROMENADE

































































#### OPTION B | THE PROMENADE

#### **VIEW AT SUMMIT + NELSON**