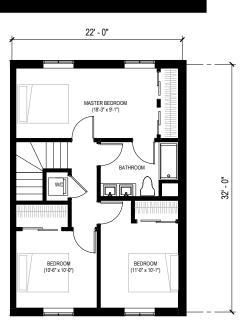

he park on Harriet Tubman St.
- Like connecting Bell St. to Lula Powell Dr.
- Like green setback along Summit Hill Dr.
- Preserves the retaining wall along Summit Hill Dr.

- Lacks a park in the center
- The pedestrian bridge over First Creek would be safer as a vehicular bridge.
- Street grid seems disconnected.













































































### **RECREATION**

















### **PAVILIONS & KIOSKS**







### **KIDS ACTIVITIES**







### FIRST CREEK















### **OBSERVATION DECK**







### **COMMUNITY GARDEN**







### **TRAILS**







CRI/ IBI







### **PUBLIC ART**



















# TOWNHOMES







### 3 BR - GROUND FLOOR



### 3 BR - SECOND FLOOR











# TOWNHOMES OVER FLAT





### 1BR - GROUND FLOOR

















# TOWNHOMES OVER FLAT





### 1BR - GROUND FLOOR

















# SIX-FLAT - TYPE I





# FIRST - THIRD FLOOR













# SIX-FLAT - TYPE II



















# SIX-FLAT - CORNER



















# MID-RISE





### **GROUND FLOOR**















# MID-RISE





**GROUND FLOOR** 















# MID-RISE CORNER





### **GROUND FLOOR**















# MID-RISE CORNER





### **GROUND FLOOR**















# **GROCERY STORE**















#### Residential Building Types

# **TOWNHOUSE**























## OPTIONA CHEVRON PARK





























































#### OPTION A I CHEVRON PARK

#### **VIEW AT SUMMIT + NELSON**











# OPTION BITHE PROMENADE

































































#### OP