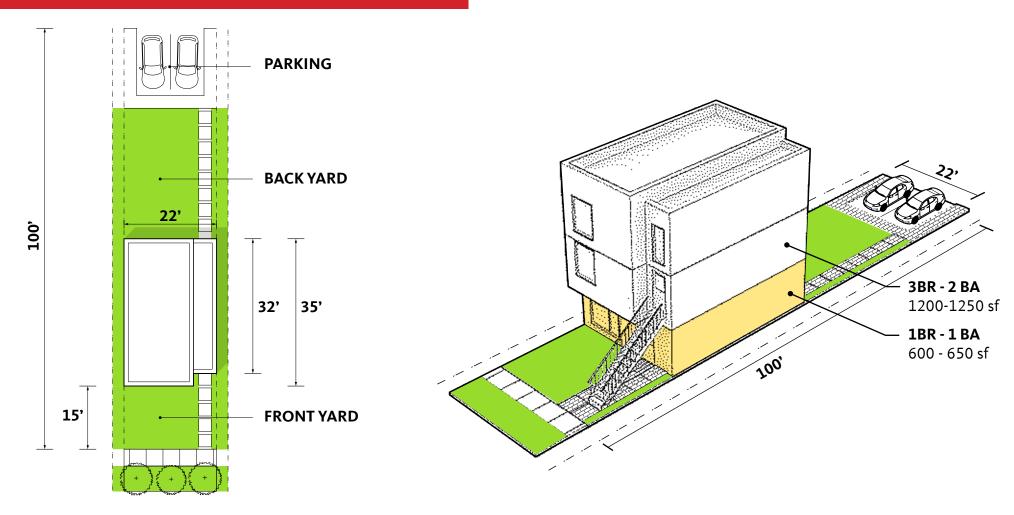

e connecting Bell St. to Lula Powell Dr.
- Like green setback along Summit Hill Dr.
- Preserves the retaining wall along Summit Hill Dr.

- Lacks a park in the center
- The pedestrian bridge over First Creek would be safer as a vehicular bridge.
- Street grid seems disconnected.













































































### **RECREATION**

















### **PAVILIONS & KIOSKS**







### **KIDS ACTIVITIES**







### FIRST CREEK















### **OBSERVATION DECK**







### **COMMUNITY GARDEN**







### **TRAILS**







CRI/ IBI







### **PUBLIC ART**



















# TOWNHOMES







### 3 BR - GROUND FLOOR



### 3 BR - SECOND FLOOR











# TOWNHOMES OVER FLAT





### 1BR - GROUND FLOOR

















# TOWNHOMES OVER FLAT





### 1BR - GROUND FLOOR

















# SIX-FLAT - TYPE I





# FIRST - THIRD FLOOR













# SIX-FLAT - TYPE II



















# SIX-FLAT - CORNER



















# MID-RISE





### **GROUND FLOOR**















# MID-RISE





**GROUND FLOOR** 















# MID-RISE CORNER





### **GROUND FLOOR**















# MID-RISE CORNER





### **GROUND FLOOR**















# **GROCERY STORE**















#### Residential Building Types

# **TOWNHOUSE**























## OPTIONA CHEVRON PARK





























































#### OPTION A I CHEVRON PARK

#### **VIEW AT SUMMIT + NELSON**











# OPTION BITHE PROMENADE

































































#### OPTION B | THE PROMENADE

#### **VIEW