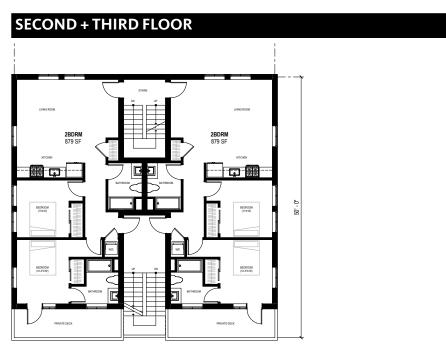

Dr.

- Lacks a park in the center
- The pedestrian bridge over First Creek would be safer as a vehicular bridge.
- Street grid seems disconnected.













































































### **RECREATION**

















### **PAVILIONS & KIOSKS**







### **KIDS ACTIVITIES**







### FIRST CREEK















### **OBSERVATION DECK**







### **COMMUNITY GARDEN**







### **TRAILS**







CRI/ IBI







### **PUBLIC ART**



















# TOWNHOMES







### 3 BR - GROUND FLOOR



### 3 BR - SECOND FLOOR











# TOWNHOMES OVER FLAT





### 1BR - GROUND FLOOR

















# TOWNHOMES OVER FLAT





### 1BR - GROUND FLOOR

















# SIX-FLAT - TYPE I





# FIRST - THIRD FLOOR













# SIX-FLAT - TYPE II



















# SIX-FLAT - CORNER



















# MID-RISE





### **GROUND FLOOR**















# MID-RISE





**GROUND FLOOR** 















# MID-RISE CORNER





### **GROUND FLOOR**















# MID-RISE CORNER





### **GROUND FLOOR**















# **GROCERY STORE**















#### Residential Building Types

# **TOWNHOUSE**























## OPTIONA CHEVRON PARK





























































#### OPTION A I CHEVRON PARK

#### **VIEW AT SUMMIT + NELSON**











# OPTION BITHE PROMENADE

































































#### OPTION B | THE PROMENADE

#### **VIEW AT SUMMIT + NELSON**











## OPTION C | FIRST CREEK BLVD,

































































##