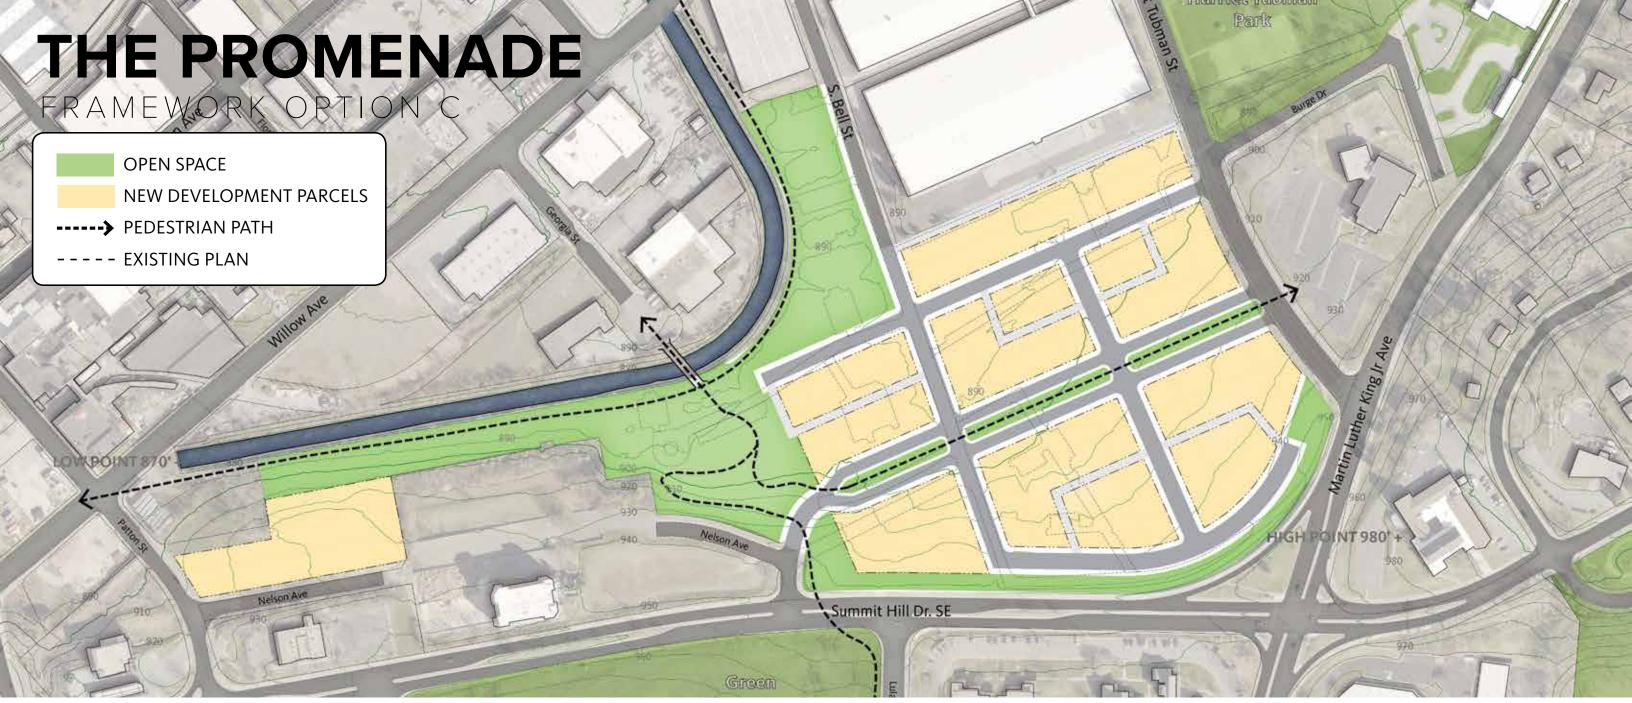

# OPTION BITHE PROMENADE

#### OPTION B | THE PROMENADE

#### **VIEW AT SUMMIT + NELSON**