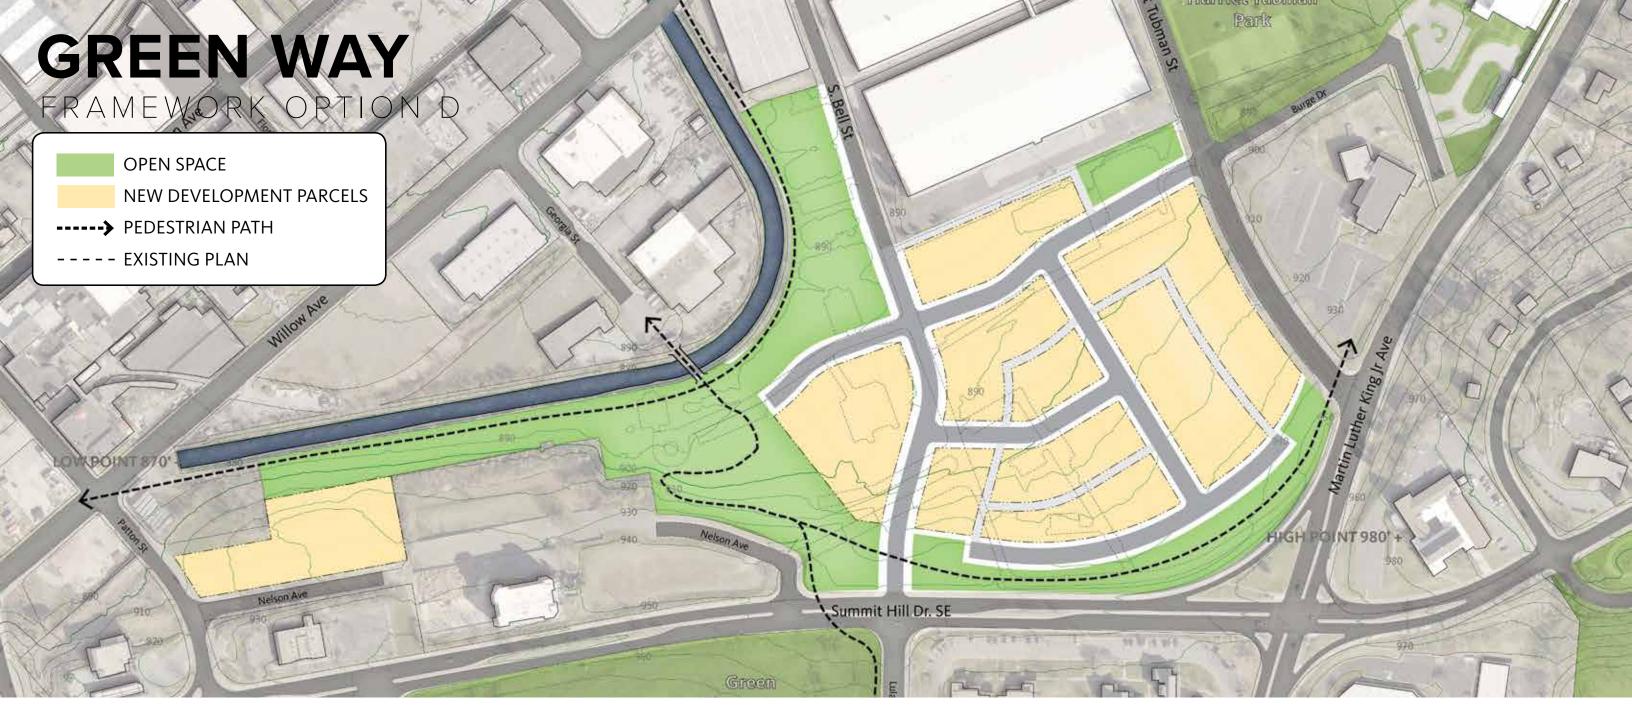

## OPTION C | FIRST CREEK BLVD,

#### OPTION C I FIRST CREEK BLVD.

#### **VIEW AT SUMMIT + NELSON**