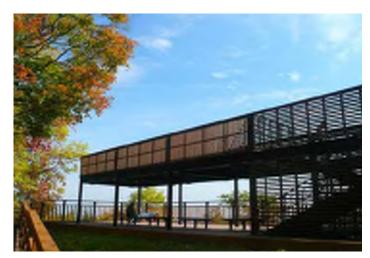

st Creek would be safer as a vehicular bridge.











- Promenade connections to schools.
- Like promenade look, but will it take development Add more green to each block potential?

- Want more development along First Creek











- Like the park on Harriet Tubman St.
- Like connecting Bell St. to Lula Powell Dr.
- Like green setback along Summit Hill Dr.
- Preserves the retaining wall along Summit Hill Dr.

- Lacks a park in the center
- The pedestrian bridge over First Creek would be safer as a vehicular bridge.
- Street grid seems disconnected.













































































### **RECREATION**

















### **PAVILIONS & KIOSKS**







### **KIDS ACTIVITIES**







### FIRST CREEK















### **OBSERVATION DECK**







### **COMMUNITY GARDEN**







### **TRAILS**







CRI/ IBI







### **PUBLIC ART**



















# TOWNHOMES







### 3 BR - GROUND FLOOR



### 3 BR - SECOND FLOOR











# TOWNHOMES OVER FLAT





### 1BR - GROUND FLOOR

















# TOWNHOMES OVER FLAT





### 1BR - GROUND FLOOR

















# SIX-FLAT - TYPE I





# FIRST - THIRD FLOOR













# SIX-FLAT - TYPE II



















# SIX-FLAT - CORNER



















# MID-RISE





### **GROUND FLOOR**















# MID-RISE





**GROUND FLOOR** 















# MID-RISE CORNER





### **GROUND FLOOR**















# MID-RISE CORNER





### **GROUND FLOOR**















# **GROCERY STORE**















#### Residential Building Types

# **TOWNHOUSE**























## OPTIO